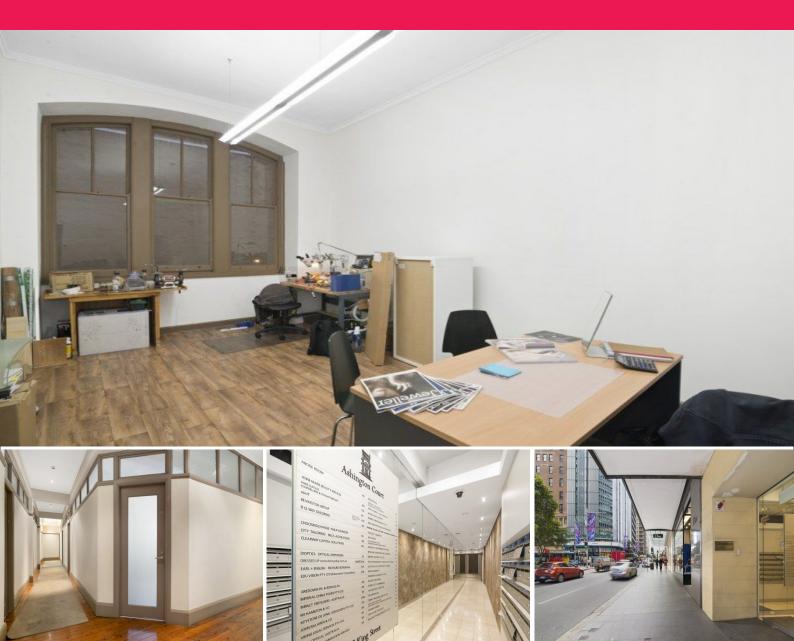

## Small office for lease in a prime location

Gunning Commercial is pleased to offer for lease this commercial suite located in the heart of the the city center. 147 King Street is located moments from Pitt Street Mall, Martin Place, Hyde Park, ...

The property presents a great opportunity occupy a commercial space right in the heart of the CBD.

This property would suit a large range of tenants such a lawyers, accountants, travel agents, It, tailors, etc..

Features include:

- 25 sqm approx.
- Timber floor
- Opposite the MLC Cent

Offices FOR LEASE

25sqm