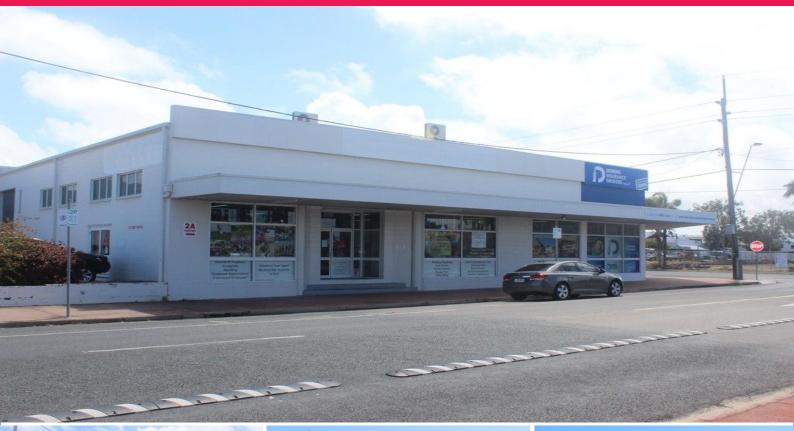

## Tenancy C/209 Shakespeare Street, Mackay QLD 4740

## **High Exposure Across from McDonalds**

Location is the key to a successful business and this is the perfect location, corner of Shakespeare Street and Juliet Street with side entrance facing McDonalds, surrounded by successful businesses this property can either be used for offices or a retail store, including kitchenette and toilets. The shop front is suitable for office or retail, large vacant rear area great location for good exposure. Including car park at rear of building. Don't miss out on this great, affordable location. Retail FOR LEASE

252sqm