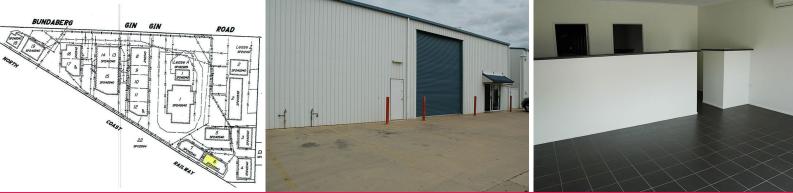

## Shed 6b - Northside Industrial Estate

Mid Sized Industrial Shed In Great Complex. This well presented 250sqm shed is available for immediate lease. The shed has a high 7mt (approx) roof and is accessed off the longer wall by a high 5mt (approx) roller door as well as glass sliding doors entering into a reception area with two offices behind the counter. The building has a disabled toilet in the back corner of the shed with external sink.

The reception area is air-conditioned, tiled and contains a counter and two separate offices. There is a mezzanine floor above it with stair access at the rear. Three phase power is also made available to the shed area.