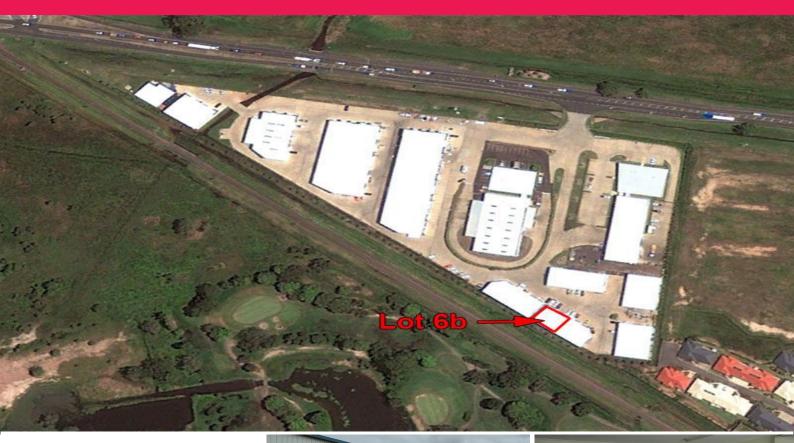

## 6 96 Mt Perry Road, Bundaberg North QLD 4670

## Shed 6b - Northside Industrial Estate

Mid Sized Industrial Shed In Great Complex. This well presented 250sqm shed is available for immediate lease. The shed has a high 7mt (approx) roof and is accessed off the longer wall by a high 5mt (approx) roller door as well as glass sliding doors entering into a reception area with two offices behind the counter. The building has a disabled toilet in the back corner of the shed with external sink.