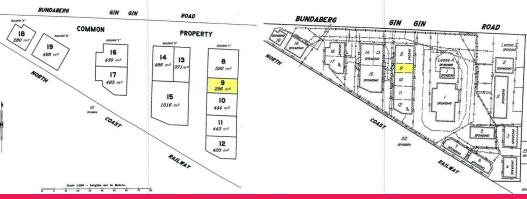

## **Shed 9 - Northside Industrial Estate**

Mid Sized Industrial Shed In Great Complex.

This mid sized shed is 296sqm and is available for immediate lease. The shed has a high roof and is accessed by a high roller door to the front and the back of the tenancy.

Industrial FOR LEASE

296sqm