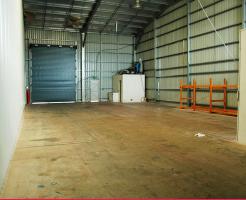

## **Shed 9 - Northside Industrial Estate**

Mid Sized Industrial Shed In Great Complex.

This mid sized shed is 296sqm and is available for immediate lease. The shed has a high roof and is accessed by a high roller door to the front and the back of the tenancy.

There is a glass sliding door opening to an air-conditioned reception with counter and two air-conditioned offices.

Three phase power is supplied to the shed. The property is situated in a modern, fully concreted complex with high traffic exposure in North Bundaberg. The shed has easy access via fully concreted driveways and aprons.