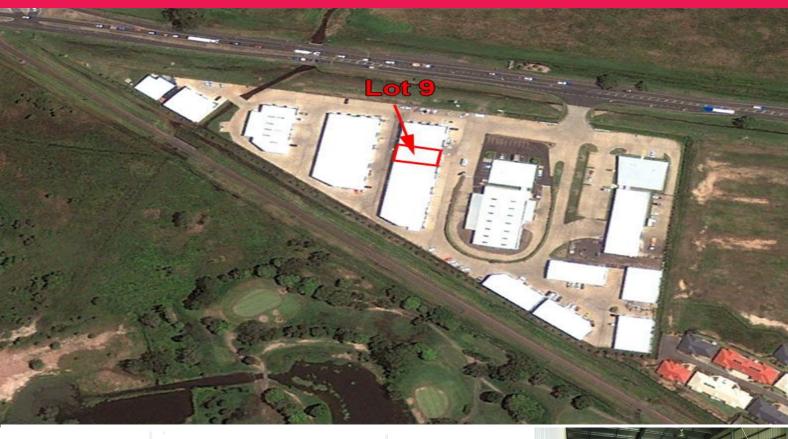

## 9 96 Mt Perry Road, Bundaberg North QLD 4670

## **Shed 9 - Northside Industrial Estate**

Mid Sized Industrial Shed In Great Complex.

This mid sized shed is 296sqm and is available for immediate lease. The shed has a high roof and is accessed by a high roller door to the front and the back of the tenancy.

There is a glass sliding door opening to an air-conditioned reception with counter and two air-conditioned offices.

Three phase power is supplied to the shed. The property is situated in a modern, fully concreted complex with high traffic exposure in North Bundaberg. The shed has easy access via fully concreted driveways and aprons.