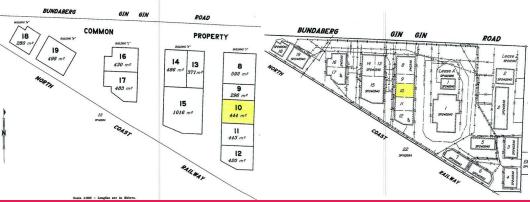

## 10 96 Mt Perry Road, Bundaberg North QLD 4670

## Shed 10 - Northside Industrial Estate

Large Industrial Shed In Great Complex.

This large 444sqm shed is available for immediate lease. The shed has a high roof and has two high roller doors, one at each end of the shed.