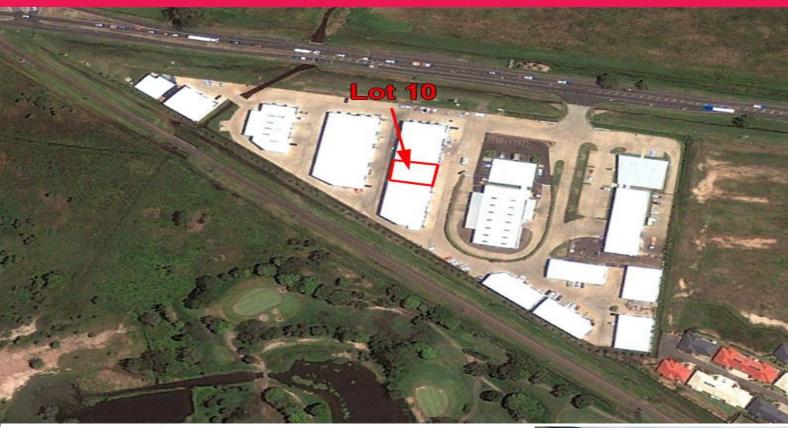

## 10 96 Mt Perry Road, Bundaberg North QLD 4670

## Shed 10 - Northside Industrial Estate

Large Industrial Shed In Great Complex.

This large 444sqm shed is available for immediate lease. The shed has a high roof and has two high roller doors, one at each end of the shed.