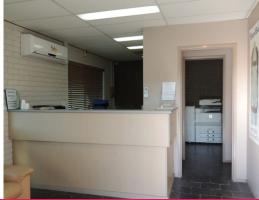

## **Unique Freestander With Office And Warehouse**

- $^{\ast}$  381m2  $^{\ast}$  of office & warehouse on 1,017m2  $^{\ast}$  of fenced land
- \* Incl. 156m2\* of air-conditioned offices all on one level
- \* Incl. 138m2\* of warehouse area with high bay roller door
- \* Incl. 87m2\* of high bay semi enclosed and gated awning area
- \* The office area has a reception area, 5 offices, 1 boardroom & a lunchroom
- \* The offices are data cabled back to a central server and there is an alarm system
- \* Corner block of land with dual entry gates allows easy access and exit
- \* 2 x male and 1 x female toilets, 9 car parks, 3 phase power outlets
- $^{\star}$  Rent only \$3,400 per month as gross rent which includes outgoings
- \* Call Exclusive Agent now to arrange an inspection