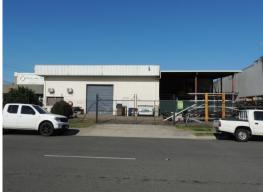

## **Unique Freestander With Office And Warehouse**

- $^{\ast}$  381m2  $^{\ast}$  of office & warehouse on 1,017m2  $^{\ast}$  of fenced land
- \* Incl. 156m2\* of air-conditioned offices all on one level
- \* Incl. 138m2\* of warehouse area with high bay roller door
- \* Incl. 87m2\* of high bay semi enclosed and gated awning area
- \* The office area has a reception area, 5 offices, 1 boardroom & a lunchroom
- \* The offices are data cabled back to a central server and there is an alarm system
- \* Corner block of land with dual entry gates allows easy access and exit
- \* 2 x male and 1 x female toilets, 9 car parks, 3 phase power outlets
- $^{\star}$  Rent only \$3,400 per month as gross rent which includes outgoings
- \* Call Exclusive Agent now to arrange an inspection

\*approx

Please contact the list

Offices

FOR LEASE

381sqm