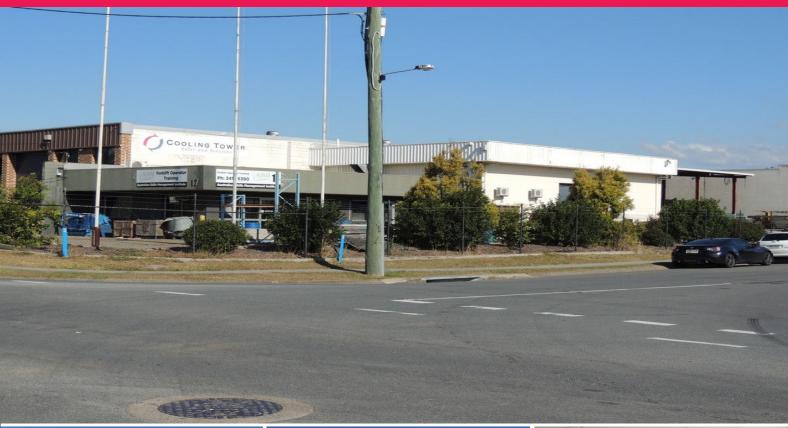

## **Unique Freestander With Office And Warehouse**

- $^{\ast}$  381m2  $^{\ast}$  of office & warehouse on 1,017m2  $^{\ast}$  of fenced land
- \* Incl. 156m2\* of air-conditioned offices all on one level
- \* Incl. 138m2\* of warehouse area with high bay roller door
- \* Incl. 87m2\* of high bay semi enclosed and gated awning area
- \* The office area has a reception area, 5 offices, 1 boardroom & a lunchroom
- \* The offices are data cabled back to a central server and there is an alarm system
- \* Corner block of land with dual entry gates allows easy access and exit
- \* 2 x male and 1 x female toilets, 9 car parks, 3 phase power outlets
- $^{\star}$  Rent only \$3,400 per month as gross rent which includes outgoings
- \* Call Exclusive Agent now to arrange an inspection

\*approx

Please contact the list

Offices

FOR LEASE

381sqm