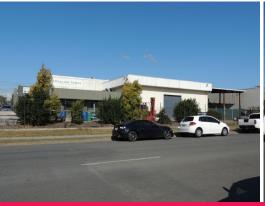

## **Unique Freestander With Office And Warehouse**

- $^{\ast}$  381m2  $^{\ast}$  of office & warehouse on 1,017m2  $^{\ast}$  of fenced land
- \* Incl. 156m2\* of air-conditioned offices all on one level
- \* Incl. 138m2\* of warehouse area with high bay roller door
- \* Incl. 87m2\* of high bay semi enclosed and gated awning area
- \* The office area has a reception area, 5 offices, 1 boardroom & a lunchroom
- \* The offices are data cabled back to a central server and there is an alarm system
- \* Corner block of land with dual entry gates allows easy access and exit
- \* 2 x male and 1 x female toilets, 9 car parks, 3 phase power outlets
- $^{\star}$  Rent only \$3,400 per month as gross rent which includes outgoings
- \* Call Exclusive Agent now to arrange an inspection

\*approx

Please contact the list

Offices

FOR LEASE

381sqm