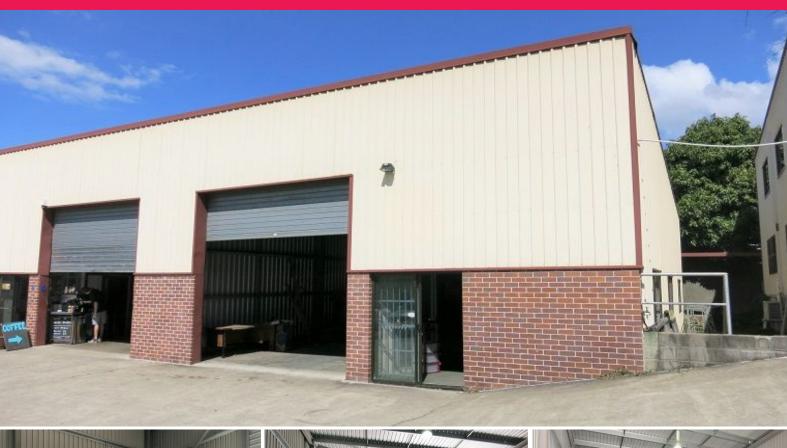

### **Ideal Small Business Warehouse**

- 180m? warehouse unit in well maintained complex
- 10m? office component
- Good ventilation with side windows
- Internal amenities include toilet, shower and kitchen basin
- 3 onsite car parks
- Competitively priced
- Call today
- $^{\star}$  Approximately 12 kilometres from CBD and close to Arterial Roads. Within walking distance to transport.

Ref: 8737384

Industrial

FOR LEASE

180sqm