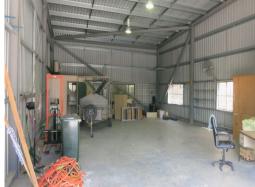

### **Ideal Small Business Warehouse**

- 180m? warehouse unit in well maintained complex
- 10m? office component
- Good ventilation with side windows
- Internal amenities include toilet, shower and kitchen basin
- 3 onsite car parks
- Competitively priced
- Call today
- $^{\star}$  Approximately 12 kilometres from CBD and close to Arterial Roads. Within walking distance to transport.