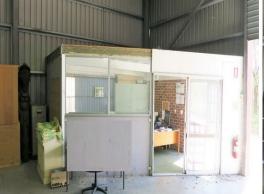

### **Ideal Small Business Warehouse**

- 180m? warehouse unit in well maintained complex
- 10m? office component
- Good ventilation with side windows
- Internal amenities include toilet, shower and kitchen basin
- 3 onsite car parks
- Competitively priced
- Call today
- $^{\star}$  Approximately 12 kilometres from CBD and close to Arterial Roads. Within walking distance to transport.