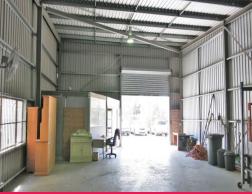

### **Ideal Small Business Warehouse**

- 180m? warehouse unit in well maintained complex
- 10m? office component
- Good ventilation with side windows
- Internal amenities include toilet, shower and kitchen basin
- 3 onsite car parks
- Competitively priced
- Call today
- $^{\star}$  Approximately 12 kilometres from CBD and close to Arterial Roads. Within walking distance to transport.