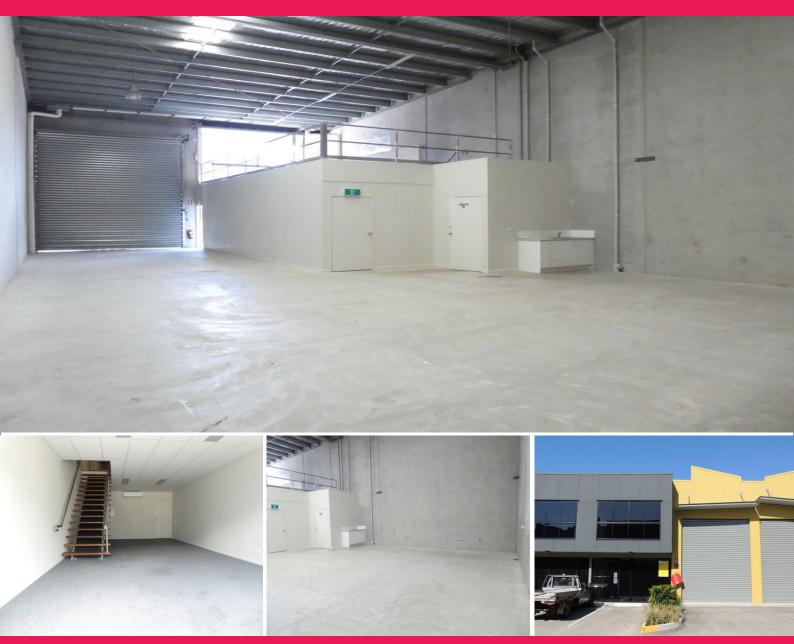

#### 264m2\* Warehouse With Plenty Of Car Parking

- \* 264m2\* concrete tilt panel high bay warehouse unit
- \* Includes 50m2\* of ground floor air-conditioned and carpeted office area
- \* Includes 51m2\* of approved mezzanine area with gate access for storage
- \* Mezzanine area can be converted to extra office area if needed (to be negotiated)
- \* The 163m2\* of warehouse area has high bay lights, insulated ceiling and skylights
- \* Motorised roller door for easy access to the warehouse area
- \* Located in a neat and tidy business park very close to M1 Motorway
- \* Security gated complex with nightly security patrols
- \* NBN or Telstra Fibre Optic is available at this complex