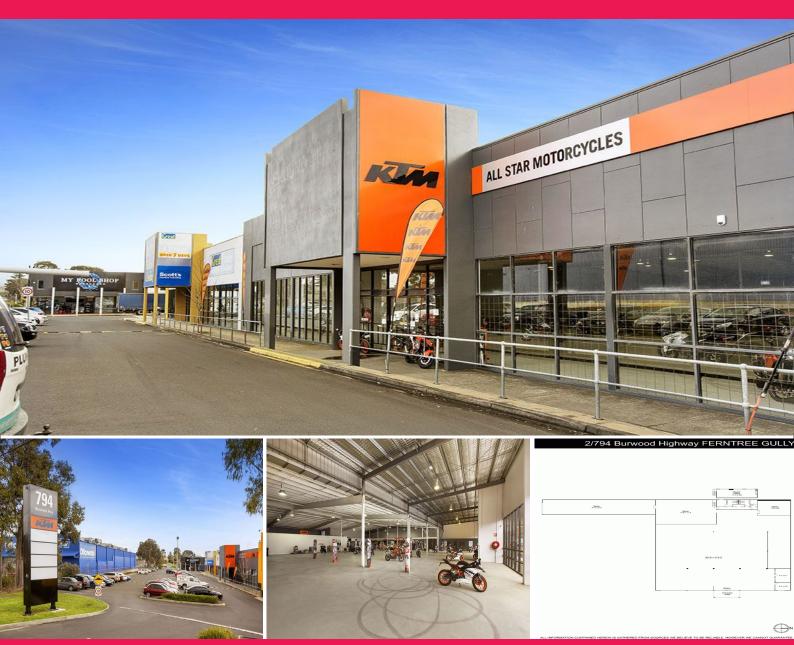

## 2/794 Burwood Highway, Ferntree Gully VIC 3156

## **High Profile Showroom amongst National Tenants**

Ray White Commercial proudly presents an opportunity for your business to occupy a premium retail showroom/warehouse located on busy Burwood Highway and surrounded by national tenants such as Pet Barn, Ray White and Office Works.

Featuring duel access points and signage rights on both Burwood Highway and Ferntree Gully Road, huge onsite car parking, rear roller door access, high clearance roof and kitchenette/meals area.

• Busy highway location • Total floor area | 1767m2 approx • Zoning | Commercial 2 • Open glass frontage • High clearance r Industrial FOR LEASE