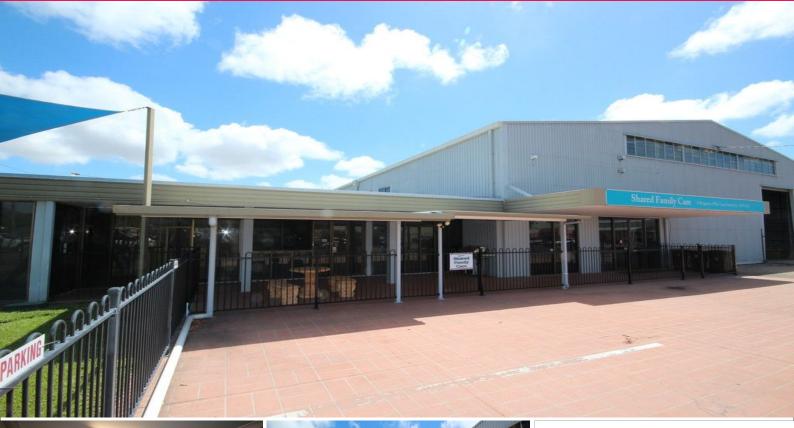

## Suite 1/5 Anne Street, Aitkenvale QLD 4814

## **Prominant Corner Aitkenvale Office Tenancy**

For lease is this 405m2 office space includes:

- 5 secured carparks on site
- ample on street parking
- reception and waiting room
- two large boardrooms (one upstairs)
- open workstation area
- nine spacious partitioned offices
- several storage areas
- kitchen and staff room with male female toilets
- disabled access
- server/copier room
- strongroom
- fully cabled and NBN ready
- This space would be ide