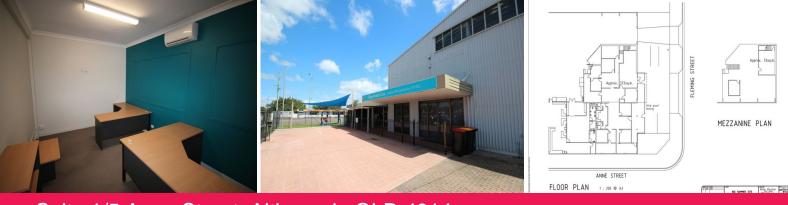

## Suite 1/5 Anne Street, Aitkenvale QLD 4814

## **Prominant Corner Aitkenvale Office Tenancy**

For lease is this 405m2 office space includes:

- 5 secured carparks on site
- ample on street parking
- reception and waiting room
- two large boardrooms (one upstairs)
- open workstation area
- nine spacious partitioned offices
- several storage areas
- kitchen and staff room with male female toilets
- disabled access
- server/copier room
- strongroom
- fully cabled and NBN ready
- This space would be ide