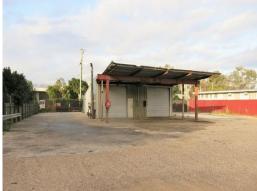

## Fenced Northgate Yard with Storage Shed

Warehouse and Hardstand on 2 Acres

• Clean metal clad shed with good access • Excellent street access with wide frontage

• High fenced level site

• Call today

Approximately 12 kilometres from the CBD and 5 kilometres from the Brisbane Airport. The property is located close to the Gateway Motorway and allows good access to Arterial Roads. Easy walk to bus transport and local cafes.

Industrial FOR LEASE

4100sqm