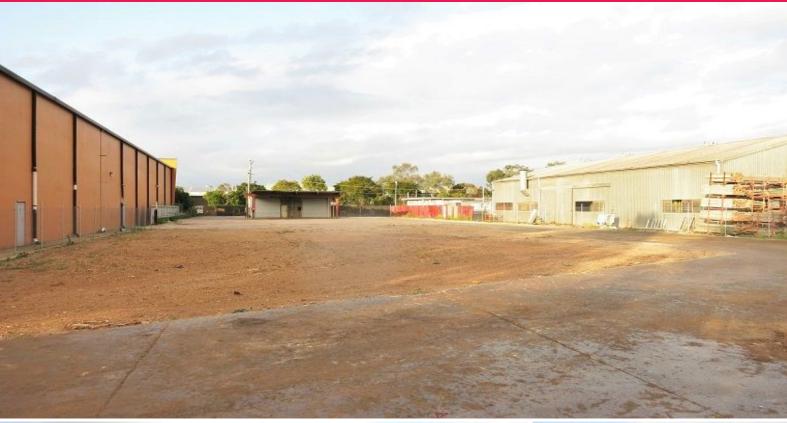

## Fenced Northgate Yard with Storage Shed

Warehouse and Hardstand on 2 Acres

• Clean metal clad shed with good access • Excellent street access with wide frontage

• High fenced level site

• Call today

Approximately 12 kilometres from the CBD and 5 kilometres from the Brisbane Airport. The property is located close to the Gateway Motorway and allows good access to Arterial Roads. Easy walk to bus transport and local cafes.

Industrial FOR LEASE

4100sqm