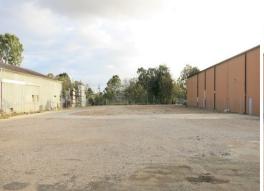

## Fenced Northgate Yard with Storage Shed

Warehouse and Hardstand on 2 Acres

• Clean metal clad shed with good access • Excellent street access with wide frontage

• High fenced level site

• Call today

Approximately 12 kilometres from the CBD and 5 kilometres from the Brisbane Airport. The property is located close to the Gateway Motorway and allows good access to Arterial Roads. Easy walk to bus transport and local cafes.

Industrial FOR LEASE

4100sqm