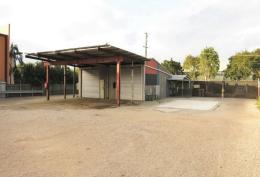

## Fenced Northgate Yard with Storage Shed

Warehouse and Hardstand on 2 Acres

• Clean metal clad shed with good access • Excellent street access with wide frontage

• High fenced level site

• Call today

Approximately 12 kilometres from the CBD and 5 kilometres from the Brisbane Airport. The property is located close to the Gateway Motorway and allows good access to Arterial Roads. Easy walk to bus transport and local cafes.

Industrial FOR LEASE

4100sqm