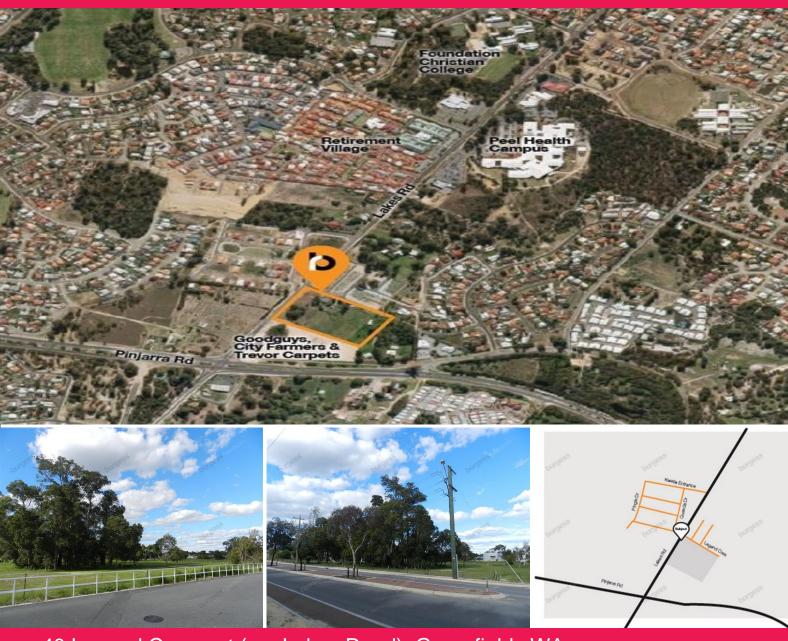

69 16 gend Crescent (cnr Lakes Road), Greenfields WA

## Large Land Development Site in a Rapidly Growing Location

- Vacant land development site.
- Land area 2.1575 ha\*.
- Corner location.
- Easily accessible.
- High profile, high exposure position.
- Rapidly growing location.
- Join nearby tenants including The Good Guys, City Farmers, Jetts Fitness, Trevors Carpets and others.
- Suits various commercial and residential development possibilities including showrooms (Subject to council approval).

Burgess Rawson is pleased to offer for sale 40 Legend Crescent (corner Lakes Road), Greenfields. A superb opportunity to purchase a high profile mixed use dev

Development FOR SALE

Offers Invited