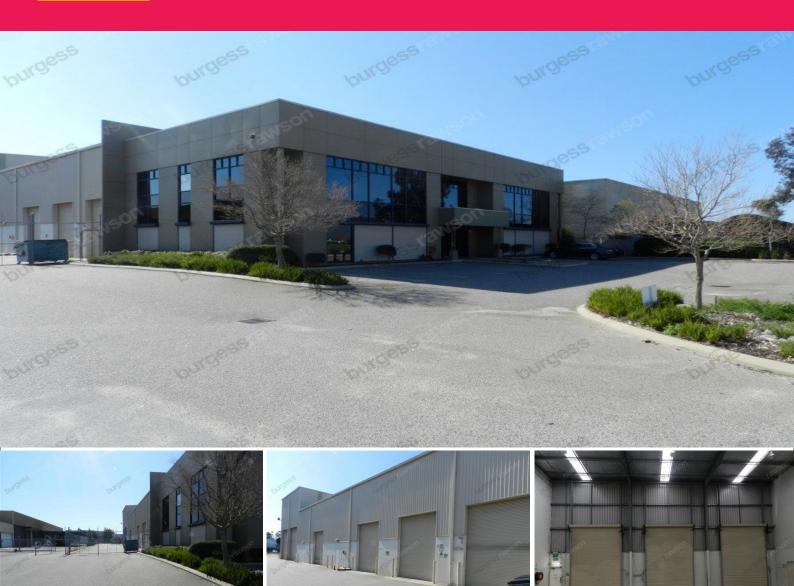

## **Corporate Office Warehouse**

- Land Area 5,128sqm
- Zoning 'Industrial'
- Kewdale Road Frontage

Burgess Rawson is pleased to present For Lease 170 Kewdale Road, Kewdale.

This flexible corporate facility with dual street frontage is composed of :

- 750sqm\* modern office
- 1,353sqm\* of warehouse/factory.

The warehouse/workshop backs onto the office with a 7-10 metre  $^\star$  truss height. The factory benefits from a 5 tonne

Industrial FOR LEASE \$310,000 + GST + OG pa 2103sqm