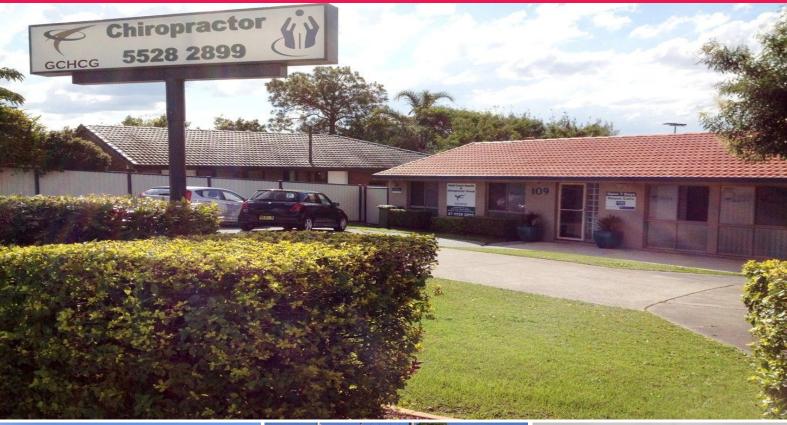

### **Highly Exposed Commercial/Residential Freestanding**

- \* Currently used as a Chiropractic practice
- \* Development opportunity (RD3) mixed use commercial/residential
- \* Elevated corner site of 600m2\* with high traffic flow
- \* Five bedrooms/suite, 2.5 bathrooms, kitchen, lounge, laundry, lockup garage
- \* Corner lightbox signage
- \* Currently rented at \$670\* net per week plus GST
- \* Sale price \$625,000\*