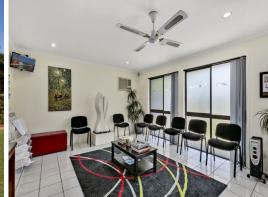

### **Highly Exposed Commercial/Residential Freestanding**

- \* Currently used as a Chiropractic practice
- \* Development opportunity (RD3) mixed use commercial/residential
- \* Elevated corner site of 600m2\* with high traffic flow
- \* Five bedrooms/suite, 2.5 bathrooms, kitchen, lounge, laundry, lockup garage
- \* Corner lightbox signage
- \* Currently rented at \$670\* net per week plus GST
- \* Sale price \$625,000\*