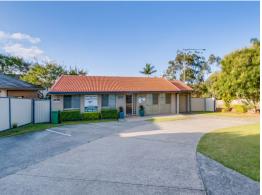

### **Highly Exposed Commercial/Residential Freestanding**

- \* Currently used as a Chiropractic practice
- \* Development opportunity (RD3) mixed use commercial/residential
- \* Elevated corner site of 600m2\* with high traffic flow
- \* Five bedrooms/suite, 2.5 bathrooms, kitchen, lounge, laundry, lockup garage
- \* Corner lightbox signage
- \* Currently rented at \$670\* net per week plus GST
- \* Sale price \$625,000\*