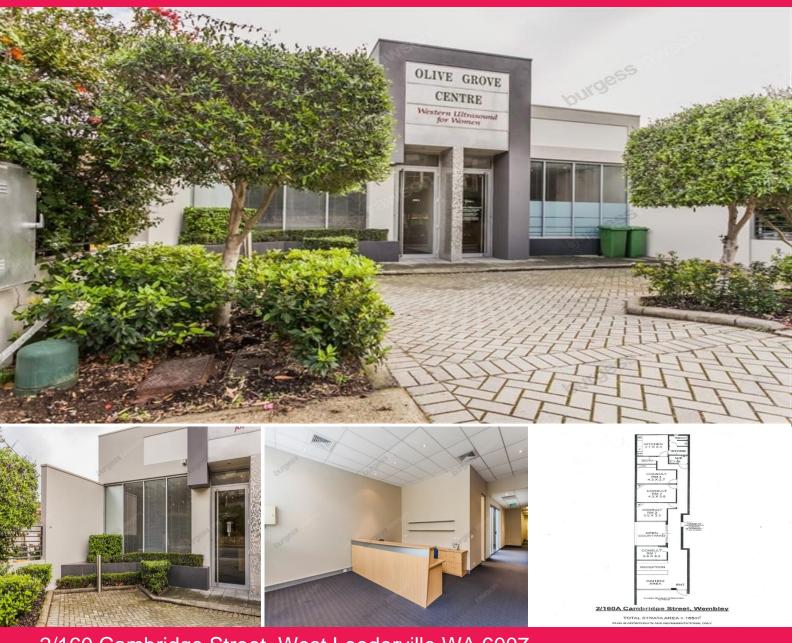

## 2/160 Cambridge Street, West Leederville WA 6007

## Premium Medical Consulting Rooms Oppposite SJOG Hospital Subiaco

- 165sqm\* including four consulting rooms.
- High quality modern building.
- Convenient location for medical specialists/consultants.
- Four car bays and ample street parking.
- Ready for occupation.

Burgess Rawson is pleased to offer for lease this modern medical suite ideal for consulting rooms located opposite St John of God Hospital, Subiaco.

- Four consulting rooms.
- Large reception and w

Healthcare FOR LEASE

165sqm

Jack Bradshaw 0439 095 336 jbradshaw@burgessrawson.com.au Brian Neo 0411 868 486 bneo@burgessrawson.com.au