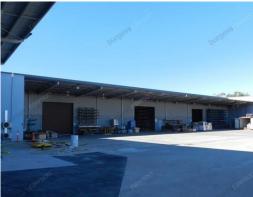

## A-Grade Warehouse located on Great Eastern Highway

From \$92.50 psm + GST + Outgoings

- Land area 1.23ha\*.
- Floor Area 12,000sqm\*.
- Excellent vehicle access.
- Vacant possession.

The warehouse is available to portion or be taken in full. Warehouse areas from  $5{,}000 - 12{,}000\text{sqm}^*$ .