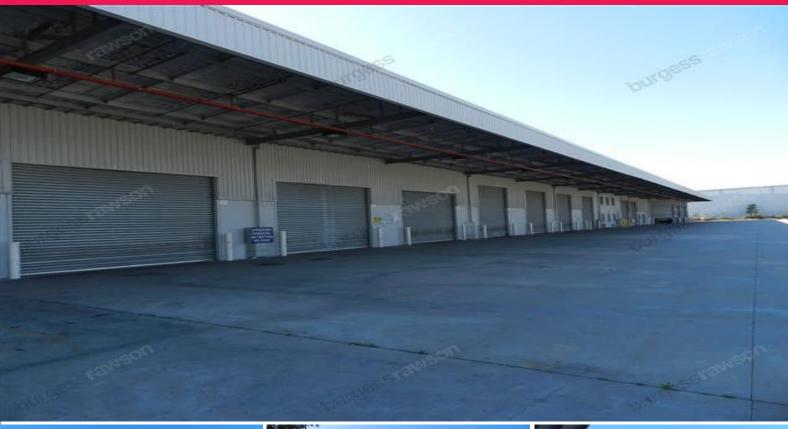

## A-Grade Warehouse located on Great Eastern Highway

From \$92.50 psm + GST + Outgoings

- Land area 1.23ha\*.
- Floor Area 12,000sqm\*.
- Excellent vehicle access.
- Vacant possession.

The warehouse is available to portion or be taken in full. Warehouse areas from  $5{,}000 - 12{,}000\text{sqm}^*$ .