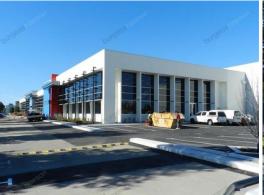

## A-Grade Warehouse located on Great Eastern Highway

From \$92.50 psm + GST + Outgoings

- Land area 1.23ha\*.
- Floor Area 12,000sqm\*.
- Excellent vehicle access.
- Vacant possession.

The warehouse is available to portion or be taken in full. Warehouse areas from  $5{,}000 - 12{,}000\text{sqm}^*$ .