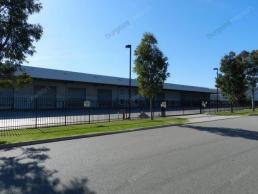

## A-Grade Warehouse located on Great Eastern Highway

From \$92.50 psm + GST + Outgoings

- Land area 1.23ha\*.
- Floor Area 12,000sqm\*.
- Excellent vehicle access.
- Vacant possession.

The warehouse is available to portion or be taken in full. Warehouse areas from  $5{,}000 - 12{,}000\text{sqm}^*$ .