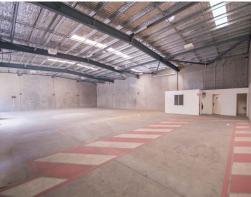

## **Expose Your Business Here**

- \* 704m2\* open plan warehouse
- \* Quality industrial Very well presented
- \* Zoned Industry 1
- \* Alarm system
- \* Own amenities
- \* High internal clearance
- \* Plenty of onsite carparking
- \* Signage opportunities Located on busy Brisbane Road
- \* Central location Easy access to facilities including the new Bunnings Superstore
- \* Call today to arrange an inspection

Get The Ray White \_Know How by contacting Ryan Macgregor or Steve Macgregor for more details - click on the link

Industrial

FOR LEASE

704sqm