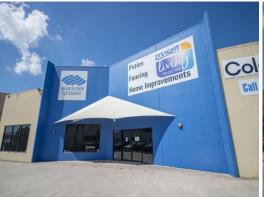

## **Expose Your Business Here**

- \* 704m2\* open plan warehouse
- \* Quality industrial Very well presented
- \* Zoned Industry 1
- \* Alarm system
- \* Own amenities
- \* High internal clearance
- \* Plenty of onsite carparking
- \* Signage opportunities Located on busy Brisbane Road
- \* Central location Easy access to facilities including the new Bunnings Superstore
- \* Call today to arrange an inspection

Get The Ray White \_Know How by contacting Ryan Macgregor or Steve Macgregor for more details - click on the link

Industrial

FOR LEASE

704sqm