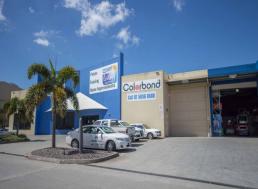

## **Expose Your Business Here**

- \* 704m2\* open plan warehouse
- \* Quality industrial Very well presented
- \* Zoned Industry 1
- \* Alarm system
- \* Own amenities
- \* High internal clearance
- \* Plenty of onsite carparking
- \* Signage opportunities Located on busy Brisbane Road
- \* Central location Easy access to facilities including the new Bunnings Superstore
- \* Call today to arrange an inspection

Get The Ray White \_Know How by contacting Ryan Macgregor or Steve Macgregor for more details - click on the link

Industrial

FOR LEASE

704sqm