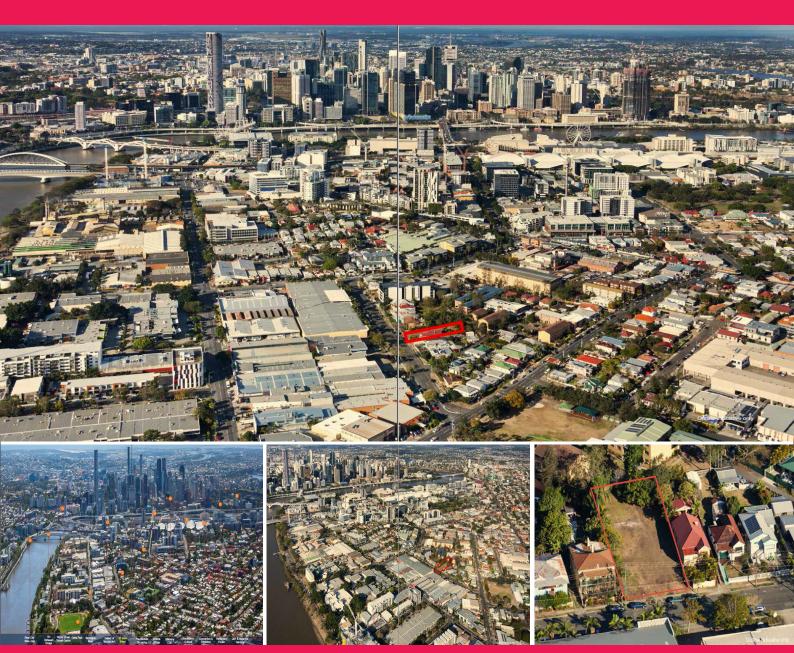

15 Bank Street, West End QLD 4101

## 1,012sq m High Density Residential Site

- 1.5km\* south of the Brisbane CBD
- Land area: 1,012sq m\*
- 20m\* of frontage to Bank Street and 50m\* of depth
- Close proximity to Boundary Street caf? and retail precinct, The Markets shopping centre and Southbank Parklands
- Zoned High Density Residential and South Brisbane Riverside Neighbourhood Plan under the Brisbane City Plan 2014
- Potential site cover: 80% of the land area
- Potential building height: 5 storeys
- Potential gross floor area (GFA): 4,000sq m over 5 levels
- \* Approx.