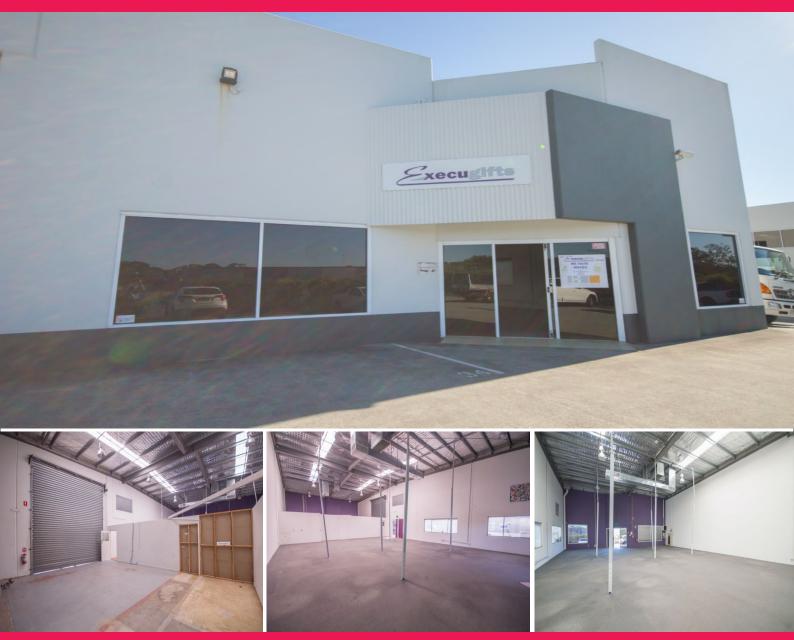

## **Industrial Warehouse Under Instructions**

- \* 337m2\* office / warehouse
- \* Fully airconditioned throughout
- \* Fibre optic server tower (High speed internet and up to 4000\* phone lines)
- \* Plenty of onsite parking
- \* Own amenities including kitchen with dishwasher
- \* Key position? Adjacent to the M1 Motorway
- $^{\star}$  Easy access to the M1 Motorway, Smith Street and Westfield Helensvale
- \* Call today to arrange an inspection
- \* Don?t miss out ? move in today

Get The Ray White \_Know How by contacting Ryan Macgregor or Steve Macgregor for more details - click on the link

Industrial

FOR LEASE

337sqm