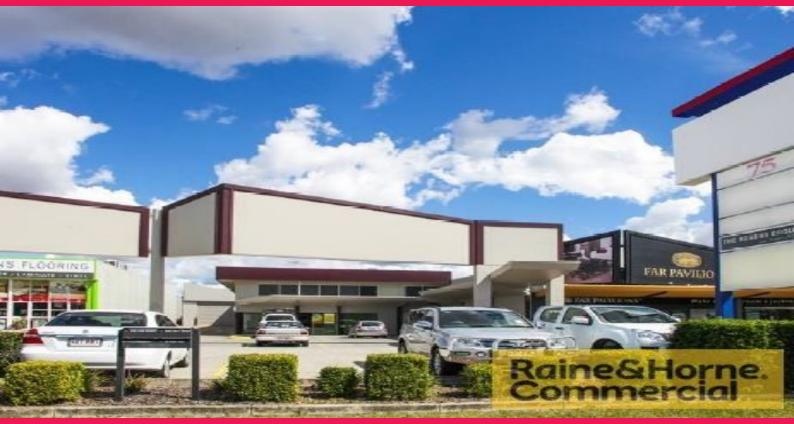

## 4/75 Redland Bay Road, Capalaba QLD 4157

## 266sqm Retail/Showroom with Prominent Main Road Signage

- \* New glass shopfront
- \* Fully air conditioned with 4m+ ceiling
- \* Excellent exposure with prominent pylon signage on Redland Bay Road
- \* Surrounded by National Retailers & Showrooms
- \* Three exclusive carparks and over 55 common carparks in complex
- \* Outgoings approx. \$18/sqm
- \* All pricing exclusive of Outgoings and GST

For further information or to arrange an inspection please contact Kevin Murdock. Please quote property id: 8752145

Showrooms/bulky Goods FOR LEASE

266sqm

Kevin Murdock 04 1117 1112 kevin@RnHcommercial.com.au