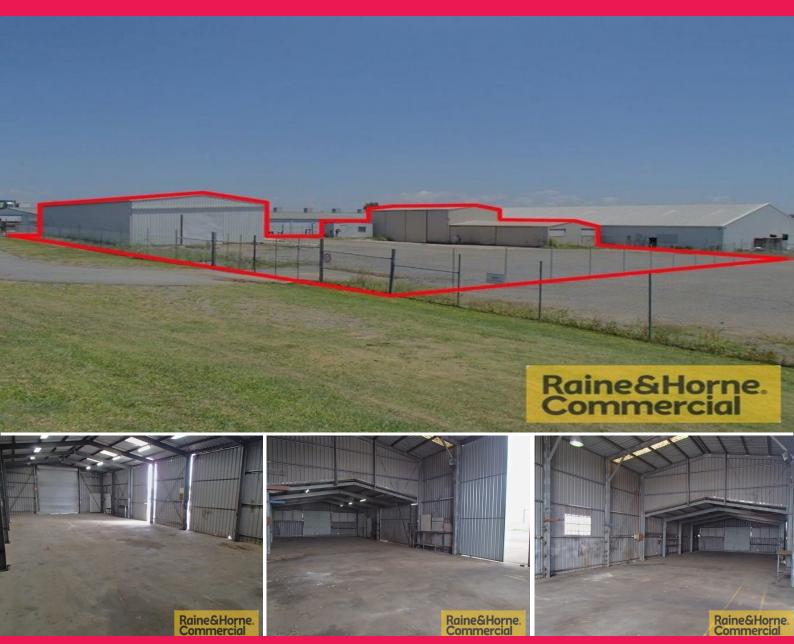

## Priced to Lease - 475sqm of Shed plus 1,900sqm Hardstand

- \* Freestanding site includes two secure sheds & demountable office
- \* 1,900sqm of useable hardstand with two street access
- \* Hardstand is part concreted with remainder being gravel
- \* Shed 1 246sqm (access via 3x sliding doors)
- \* Shed 2 214sqm (access via 3x sliding & 1x roller doors)
- \* Small 15sqm demountable office space with data points + amenities
- \* Ample 3 phase power available plus water & sewerage connected
- $^{\star}$  Ability to take additional 2,000 10,000sqm of compacted hardstand (if required)