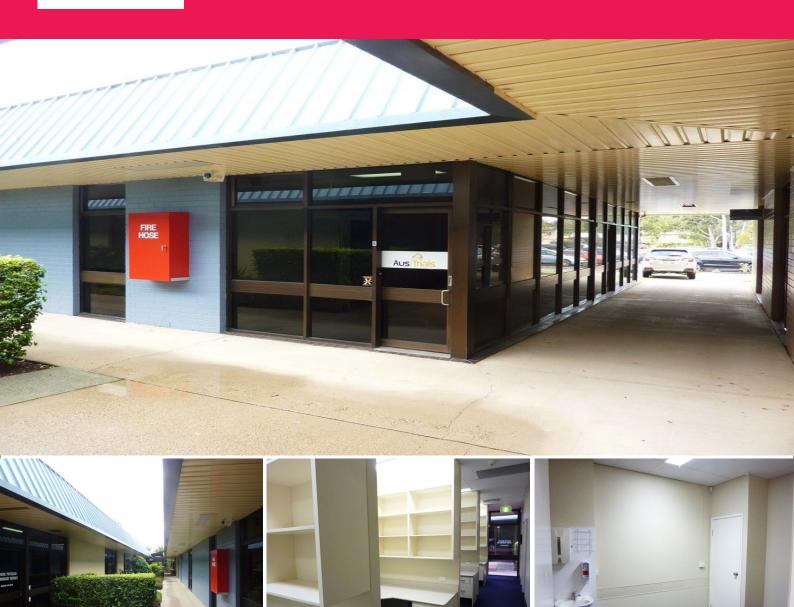

## Great Value Medical. Now reduced to \$22,500pa.

Vacancies within the Peninsula Specialist Medical Centre do not become available often and this medically based office space, complete with consulting room fit out, is ready for immediate occupation. With a variety of medical and allied health professionals operating from this centre, your medical specialty or service will be right at home in this environment.

• Approximately 76m? in size

• Fitted out currently with four consulting rooms, some with wash

basins

• Four additional built in work stations

• Air conditioning throughout

• Well positioned and easy to find within the centre