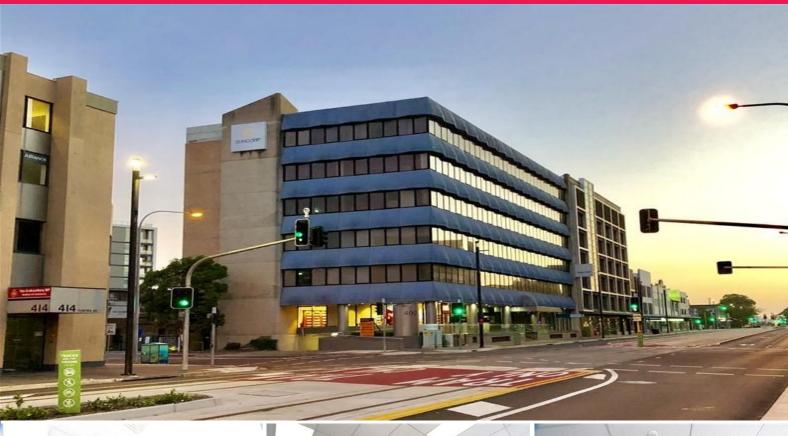

## **Newcastle Office**

Building Area: 261m2 (Approx)

Opposite the new Newcastle Law Court

Situated on Level 3 on the corner of Hunter and Merewether Streets in the heart of the Civic and opposite the new Law Courts. This level also features:

- \* Shared kitchenette and amenities with (1) other tenancy
- \* Excellent natural light with windows north and south
- \* Serviced by (2) lifts
- \* Full disabled entry
- \* NABERS Rating of (3.5)

The Civic area is already the political hub of the Hunter as it contains Newcastle City Council Administration Centre, the Tax Office, Telstra