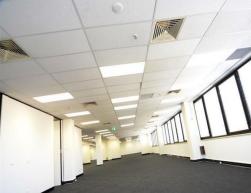

## **Newcastle Office**

Building Area: 261m2 (Approx)

Opposite the new Newcastle Law Court

Situated on Level 3 on the corner of Hunter and Merewether Streets in the heart of the Civic and opposite the new Law Courts. This level also features:

- \* Shared kitchenette and amenities with (1) other tenancy
- \* Excellent natural light with windows north and south
- \* Serviced by (2) lifts
- \* Full disabled entry
- \* NABERS Rating of (3.5)

The Civic area is already the political hub of the Hunter as it contains Newcastle City Council Administration Centre, the Tax Office, Telstra

Offices

FOR LEASE

\*\$32,500pa + OGs + GST (Half Rent Year 1)

261sqm