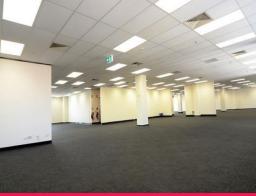

## **Newcastle Office**

Building Area: 261m2 (Approx)

Opposite the new Newcastle Law Court

Situated on Level 3 on the corner of Hunter and Merewether Streets in the heart of the Civic and opposite the new Law Courts. This level also features:

- \* Shared kitchenette and amenities with (1) other tenancy
- \* Excellent natural light with windows north and south
- \* Serviced by (2) lifts
- \* Full disabled entry
- \* NABERS Rating of (3.5)

The Civic area is already the political hub of the Hunter as it contains Newcastle City Council Administration Centre, the Tax Office, Telstra

Offices

FOR LEASE

\*\$32,500pa + OGs + GST (Half Rent Year 1)

261sqm