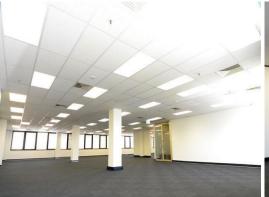

## **Newcastle Office**

Building Area: 261m2 (Approx)

Opposite the new Newcastle Law Court

Situated on Level 3 on the corner of Hunter and Merewether Streets in the heart of the Civic and opposite the new Law Courts. This level also features:

- \* Shared kitchenette and amenities with (1) other tenancy
- \* Excellent natural light with windows north and south
- \* Serviced by (2) lifts
- \* Full disabled entry
- \* NABERS Rating of (3.5)

The Civic area is already the political hub of the Hunter as it contains Newcastle City Council Administration Centre, the Tax Office, Telstra

Offices

FOR LEASE

\*\$32,500pa + OGs + GST (Half Rent Year 1)

261sqm