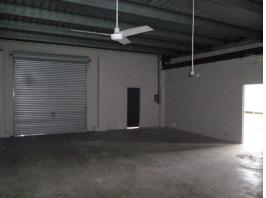

## Front Shed with Tidy Office/Showroom Close to Caloundra

Located in the Moffat Beach Industrial Estate this compact shed is ideally suited to a home based business operation that is expanding.

A front shed comprising an office, showroom and storage area along with side roller door access into the warehouse.

Neat and tidy, affordable and ready for immediate possession.

- 130 m2 approx
- Front shed
- Good signage opportunities
- Office, showroom and storage area
- Suit a range of business usage

Contact marketing agent