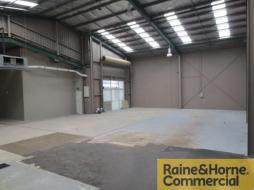

## Clear Span Warehouse on Redland Bay Road

This recently refurbished warehouse is in the heart of Capalaba's retail precinct. Features include:

- \* Skylights, insulation and ceiling fans
- \* Roller door access
- \* Onsite parking
- \* Close to public transport and major shopping centres
- \* Surrounded by national tenants: Clark Rubber, Autobarn, Office National
- \* All pricing exclusive of Outgoings and GST