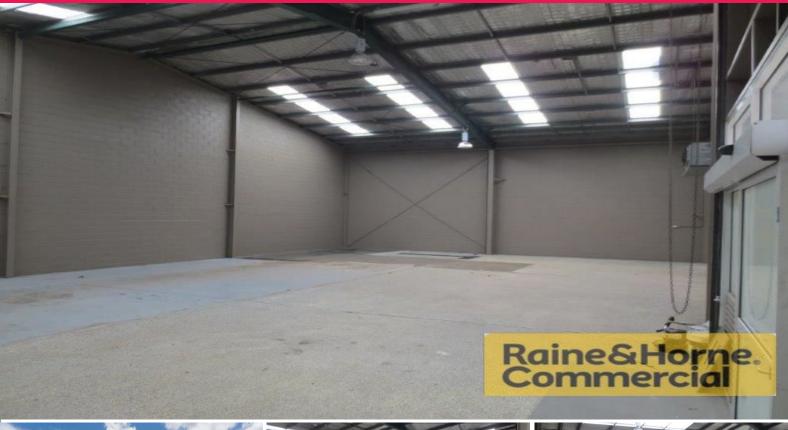

## Clear Span Warehouse on Redland Bay Road

This recently refurbished warehouse is in the heart of Capalaba's retail precinct. Features include:

- \* Skylights, insulation and ceiling fans
- \* Roller door access
- \* Onsite parking
- \* Close to public transport and major shopping centres
- \* Surrounded by national tenants: Clark Rubber, Autobarn, Office National
- \* All pricing exclusive of Outgoings and GST