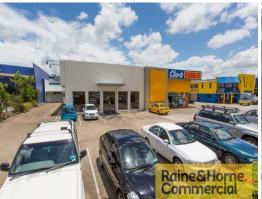

## Clear Span Warehouse on Redland Bay Road

This recently refurbished warehouse is in the heart of Capalaba's retail precinct. Features include:

- \* Skylights, insulation and ceiling fans
- \* Roller door access
- \* Onsite parking
- \* Close to public transport and major shopping centres
- \* Surrounded by national tenants: Clark Rubber, Autobarn, Office National
- \* All pricing exclusive of Outgoings and GST