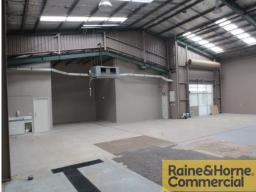

## Clear Span Warehouse on Redland Bay Road

This recently refurbished warehouse is in the heart of Capalaba's retail precinct. Features include:

- \* Skylights, insulation and ceiling fans
- \* Roller door access
- \* Onsite parking
- \* Close to public transport and major shopping centres
- \* Surrounded by national tenants: Clark Rubber, Autobarn, Office National
- \* All pricing exclusive of Outgoings and GST