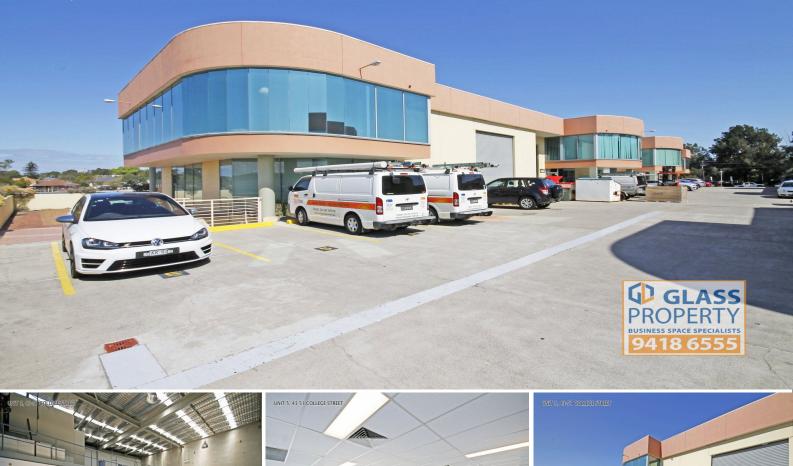

## UNIT 5, 43-51 COLLEGE STREET

## Unit 5/43-51 College Street, Gladesville NSW 2111

## Superb High Clearance Industrial Unit - 451m2

The Complex is located halfway along College Street which runs one street west and parallel to Victoria Road, off Monash Road. Accordingly the complex provides excellent access to the major CBD centres of Sydney and the greater west.

Unit 5 comprises approx. 312m2 of high clearance warehouse space and approx. 139m2 of modern office space including workstations for 8 staff plus multiple separate offices and/or meeting rooms.

LOW COST HIGH SPEED INTERNET NOW AVAILABLE AT THIS PROPERTY. INSTALLATION WITHIN 5 BUSINESS DAYS. SEE BUILDINGCON

Industrial FOR LEASE \$99,220 p.a. 451sqm

Josh Sullivan

**Jason Glass** 

josh@glassproperty.com.au

jason@glassproperty.com.au