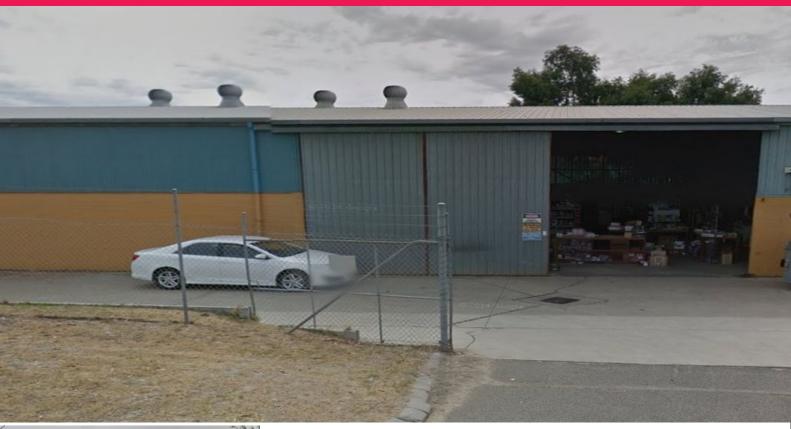

## PRIME CORNER LOCATION IN THE HEART OF WELSHPOOL

This older style single office and warehouse facility is located within the heart of the Welshpool Industrial area.

Occupying a prime corner location on the corner of Murray Road North and Dowd Streets in Welshpool, it is in close proximity to the connecting McDowell Street, Banksia and Orrong Roads.

Key Features Include:

- \* Older style 493sqm\* column free warehouse
- \* 171sqm\* of office area over two levels
- \* Ample on-site parking
- \* Full drive around access potential
- \* Warehouse truss heigh