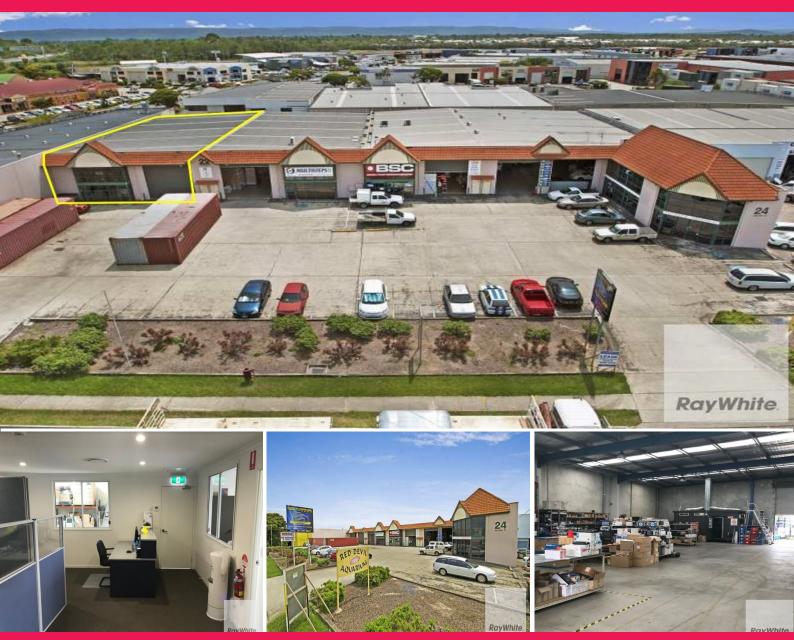

## **Modern Industrial Warehouse/Office Facility**

Ray White Commercial Northern Corridor is pleased to offer 1A/22-24 Aerodrome Road, Caboolture for lease.

- 527m2 Modern Industrial Warehouse/Office Facility
- Large Double Roller Door at Front & Rear
- Ample On-Site Parking
- Excellent Exposure to Busy Aerodrome Road
- Internal Amenities
- Power, Phone & Data Provisions

Industrial FOR LEASE

527sqm