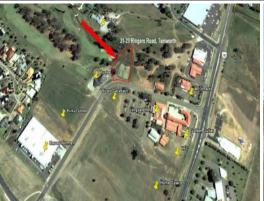

## **Prime Commercial Land**

Longyard Precinct

The Longyard precinct is developing fast and with the Equine Livestock and Events Centre now in full swing, the whole area is taking on a vibrant outlook. This prime Commercial block is centrally located past McDonalds, the Longyard Hotel but before the Bulky Goods Centre and Harvey Norman. Near level it offers:-

- \* All services
- \* A land area of 2301m2
- \* Zoned Commercial

If you seek an excellent development site for Commercial purposes, enquire now.

Development FOR SALE