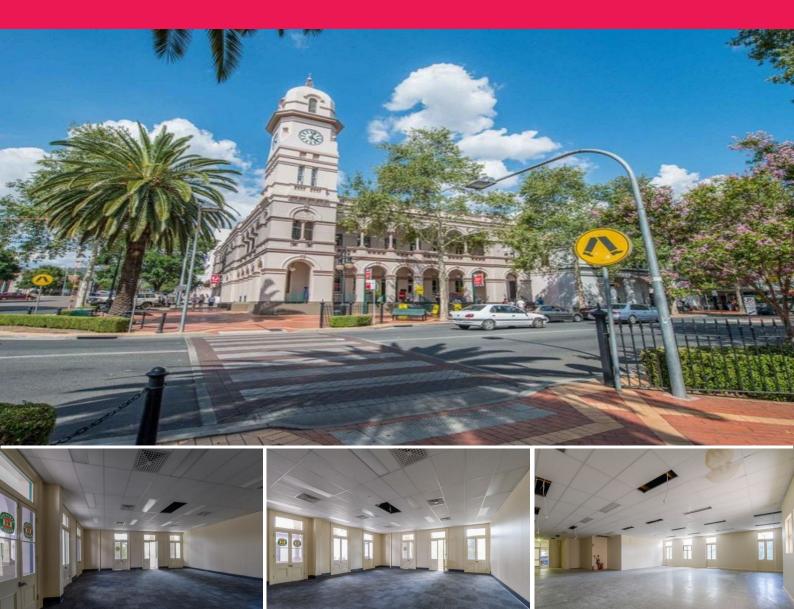

## **Prominent Retail And Office Space**

Secure your business future now in one of Tamworth's most iconic buildings on a high profile central CBD corner. Opportunities exist for one or two ground floor retail areas and three first floor office suites comprising

Ground Floor Retail

 $? \mbox{ One area of } 195.1m2$  (This area could be divided in two separate tenancies)

? Rental \$ 1361.94 per week inclusive of GST

First Floor Offices

? Area 1 98.5m2 Rental \$385.48 per week inclusive of GST

? Area 2 168.9m2 Rental \$661.00 per week inclusive of GST

Here is your opportunit

Offices FOR LEASE FROM \$291.16 p/w Including GST 74.4sqm

Richie Thornton 0438 666 400 rthornton.admiral@ljh.com.au,