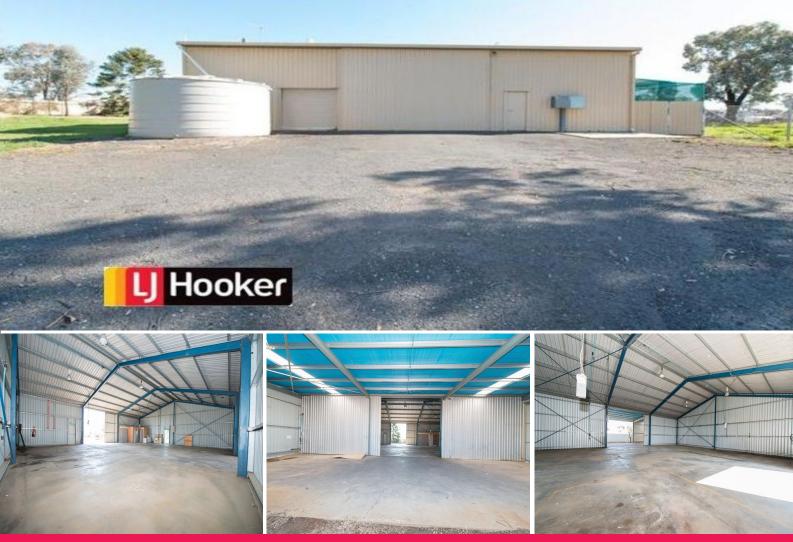

## **Useful, Affordable & Vacant Warehouse**

Just when you thought there was very little available in a small warehouse look here !

?High Profile corner location (Cnr Goddard Lane)

?2,108 m2 near level site (42 metre frontage)

?250 m2 main warehouse open to a 108 m2 extension (Southern side) ?Roller door, sliding door and personnel door access/egress to warehouse

?Three phase power

?Shower , toilet and small kitchen area.

?Zoned Heavy Industrial