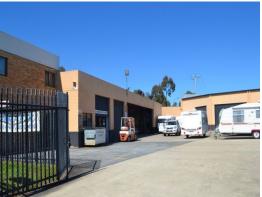

## Attention All Tenants? Don?t Miss Out

- \* 530m2\*
- \* Uncover awning at rear
- \* Includes split level office space
- \* Industry 1 zoning
- \* Multiple roller doors
- \* High internal clearance
- \* Container access and secure yard
- \* Plenty of onsite parking
- \* Fully fenced and secure site
- \* Central location
- \* Easy access to Smith Street, M1 Motorway and facilities
- \* An absolute must to inspect!

Get The Ray White \_Know

Industrial

FOR LEASE

530sqm