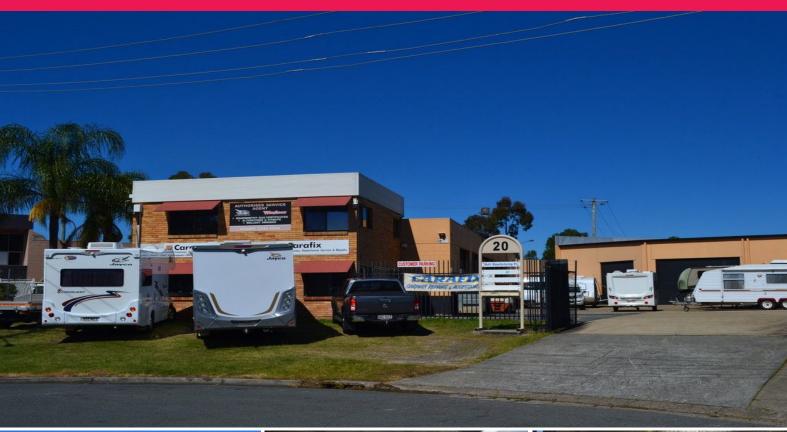

## Attention All Tenants? Don?t Miss Out

- \* 530m2\*
- \* Uncover awning at rear
- \* Includes split level office space
- \* Industry 1 zoning
- \* Multiple roller doors
- \* High internal clearance
- \* Container access and secure yard
- \* Plenty of onsite parking
- \* Fully fenced and secure site
- \* Central location
- \* Easy access to Smith Street, M1 Motorway and facilities
- \* An absolute must to inspect!

Get The Ray White \_Know

Industrial

FOR LEASE

530sqm