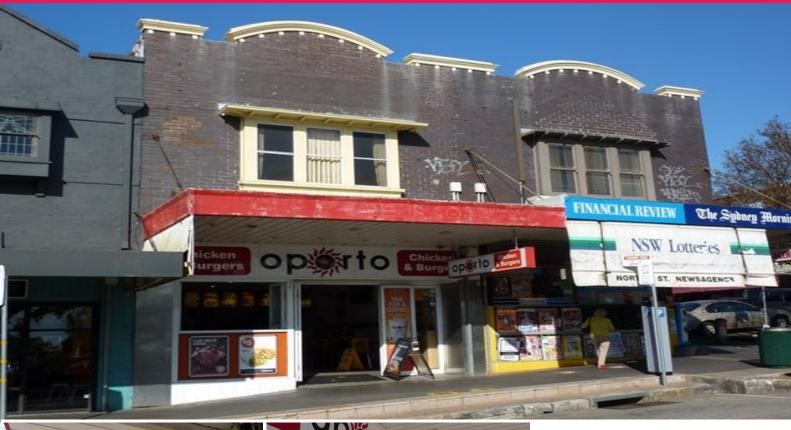

139 Norton Street, Leichhardt NSW 2040

## DA Approved Food Premises in the heart of Leichhardt for LEASE!

This freestanding retail/residential building is perfectly positioned along the vibrant retail/commercial strip of Norton Street. Only 5kms west of Sydney CBD with great exposure to the high volume of foot traffic.

- \* 95m2 (approx) ground floor is fully equipped for food business with grease trap and kitchen exhaust.
- \* 1 parking space with rear lane access.
- \* Great street exposure to Norton Street and Carlisle St.
- \* Existing fit out, kitchen appliances, cool room, fridge...at the bottom price for bargain sale!