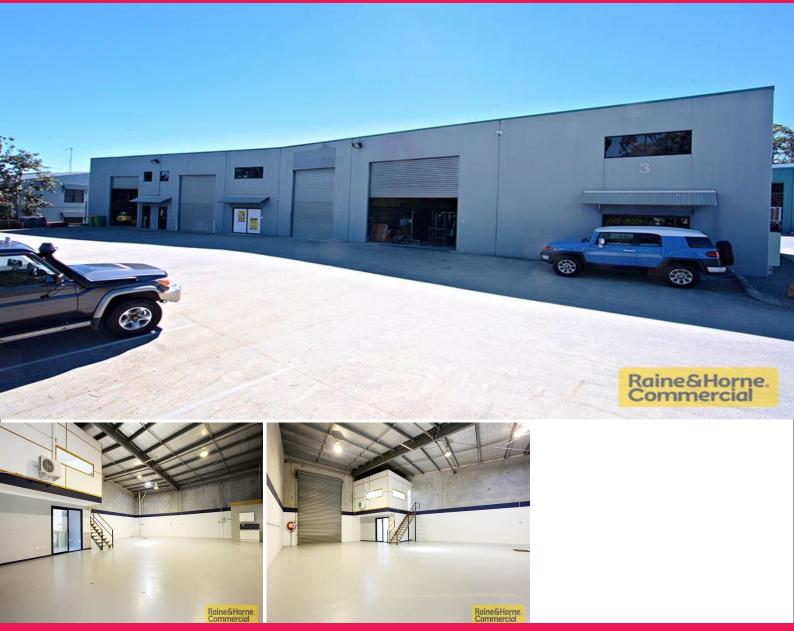

## 2/51 Enterprise Street, Cleveland QLD 4163

## **Tenanted Investment - 240sqm Southern Facing Unit**

This well presented industrial unit is located in the heart of Cleveland's industrial precinct and has excellent signage and exposure.

Features include:

- \* 16sqm (approx.) ground floor office/reception
- \* 21sqm (approx.) air conditioned mezzanine office
- \* 203sqm (approx.) clear span warehouse with three phase power
- \* Direct access to container height electric roller door
- \* Own amenities kitchenette and toilet
- \* Ability to connect to trade waste
- \* Excellent signage and exposure
- \* Four exclusive car parks