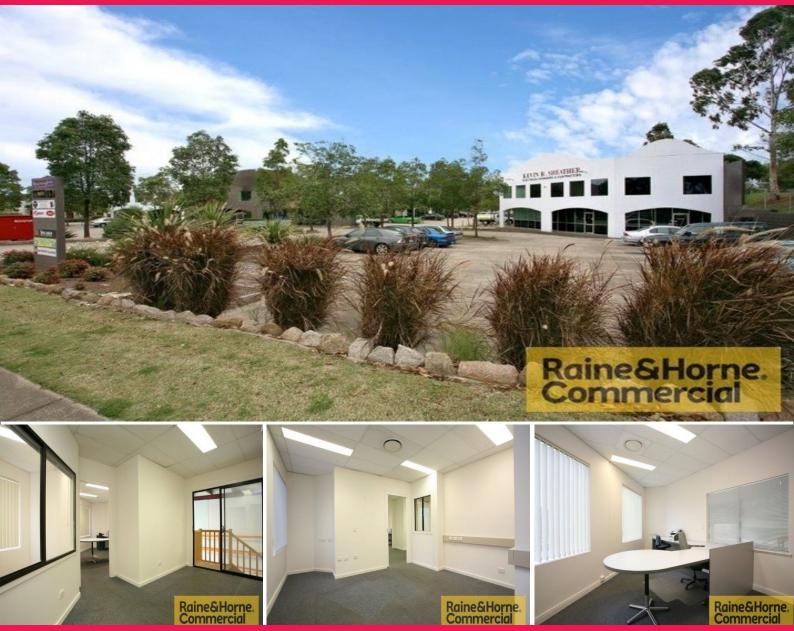

## 1b/121 Kerry Road, Archerfield QLD 4108

## Afordable Office with Good Natural Light

- \* 82sqm modern 1st floor air conditioned office in central location
- \* 3 offices, reception, kitchenette & toilet
- \* Security coded entry
- \* Plenty of car parking and snack bar on site
- $^{\ast}$  Close walking distance to banks and post office
- \* Great road exposure on a main local street
- \* Excellent signage opportunity on building
- \* Available now

Contact Exclusive Agents, Raine & Horne Commercial to inspect

Please Quote Property ID. 8766554.

Offices FOR LEASE

82sqm

Wayne Newberry 0408 723 023 wayne@rnhcommercial.com.au