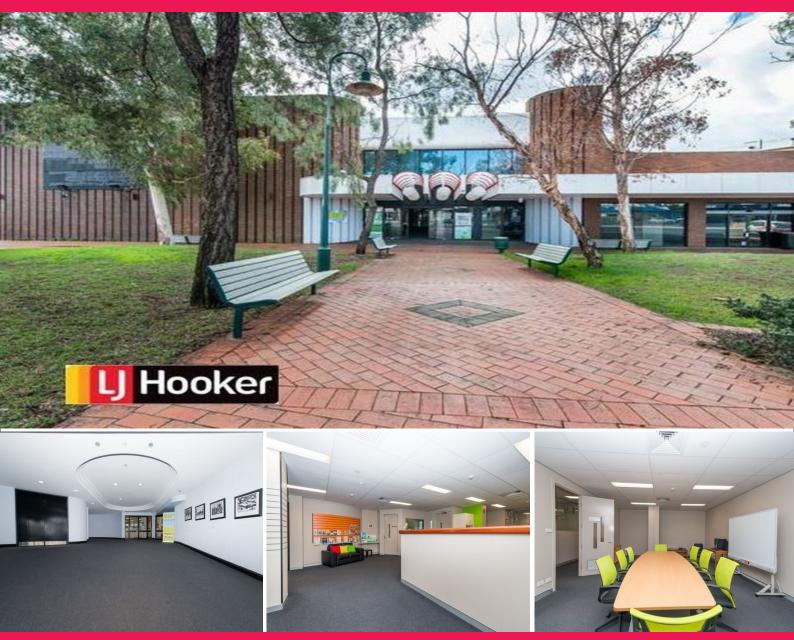

## For Sale by Expressions of Interest

Iconic site of the prior Sporties and Workmans Clubs offering -

Site Area- 7,280 m2 with frontage to In/ Bridge, Belmore, Hercules and Reservoir Streets.

Building Area- 13,163 msq including 200 undercover car parks

Improvements- A substantial refit has been undertaken on the ground floor to provide modern airconditioned offices which are currently leased.

Zoning-Commercial

This is the largest ava

Retail
FOR SALE
Expressions Of Interest

13163sqm