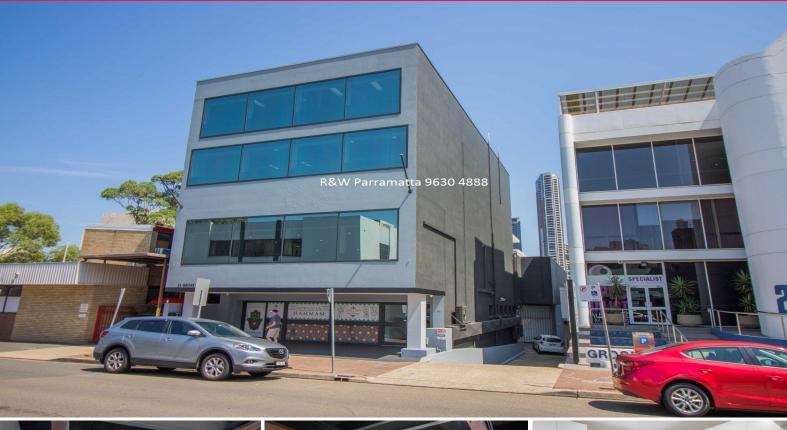

## FULLY REFURBISHED COMMERCIAL BUILDING

- Areas remaining: Level 1 500sqm (approx.) and Level 2 190sqm (approx.)
- Ample on-site secure parking up to 10 car spaces available plus storage space  $\,$
- Centrally located to Church Street retail and services mall (north precinct)
- Close to Parramatta's free shuttle bus service and a short walk to the train station, cafes, restaurants and next door to the Post Office.
- Excellent natural light and great signage opportunity
- Ducted air conditioning throughout
- Brand new lift installed
- Large open plan areas

Offices FOR LEASE

Richardson&Wrench
Parramatta