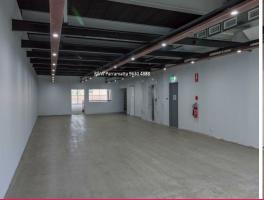

## FULLY REFURBISHED COMMERCIAL BUILDING

- Areas remaining: Level 1 500sqm (approx.) and Level 2 190sqm (approx.)
- Ample on-site secure parking up to 10 car spaces available plus storage space  $\,$
- Centrally located to Church Street retail and services mall (north precinct)
- Close to Parramatta's free shuttle bus service and a short walk to the train station, cafes, restaurants and next door to the Post Office.
- Excellent natural light and great signage opportunity
- Ducted air conditioning throughout
- Brand new lift installed
- Large open plan areas