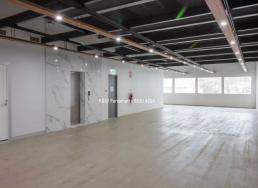

## FULLY REFURBISHED COMMERCIAL BUILDING

- Areas remaining: Level 1 500sqm (approx.) and Level 2 190sqm (approx.)
- Ample on-site secure parking up to 10 car spaces available plus storage space  $\,$
- Centrally located to Church Street retail and services mall (north precinct)
- Close to Parramatta's free shuttle bus service and a short walk to the train station, cafes, restaurants and next door to the Post Office.
- Excellent natural light and great signage opportunity
- Ducted air conditioning throughout
- Brand new lift installed
- Large open plan areas