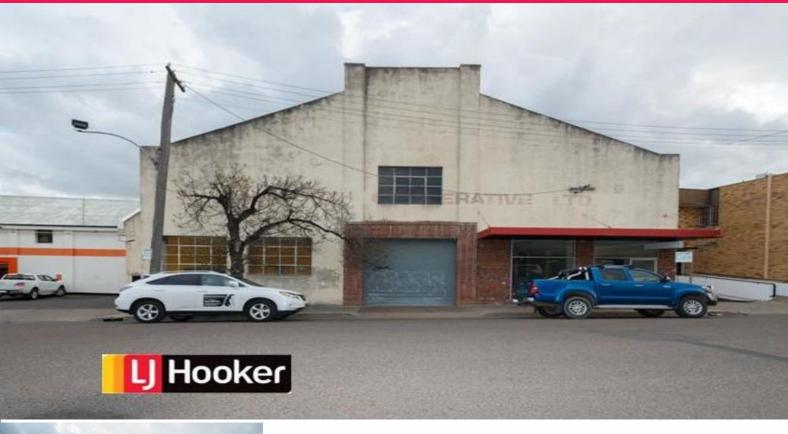

## **Unique CBD Commercial Shop & Warehouse**

Something different but good. Retail shop and warehouse lettable as a whole

or as individual areas. The shop has many uses with prior businesses being

Optical and Hairdressing. It consists of an open display area, two smaller rooms,

large room at rear plus excellent amenities .The warehouse is open plan, one

partitioned area, high ceilings, has a shower and toilet and front and rear access.

On site parking at rear.

Offices FOR LEASE