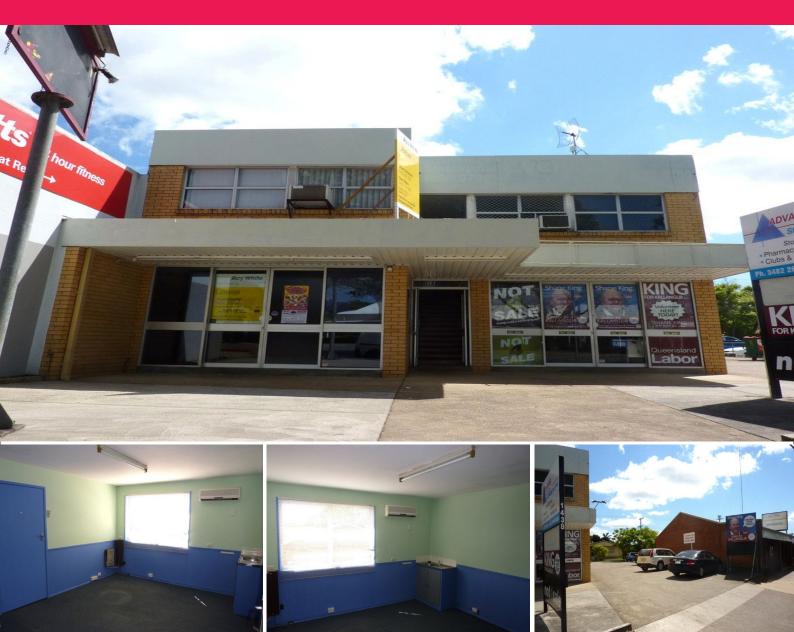

## Ray White.

Suite 2/1438 Anzac Avenue, Kallangur QLD 4503

## OFFICE SPACE KALLANGUR, SMALL AND AFFORDABLE

Here is an opportunity that doesn?t come up every day, an office space that has room for one or two people and is at a budget that is completely affordable. Located on the first floor in a quiet setting among other small office tenancies this is a space that will get you away the home office.

• 16m? office space with carpet floor covering

• Air conditioning

• Kitchenette with water on tap and sink

• Ample on site parking

• Outgoings included as a gross lease

This space will not last long so contact Glen Mare today for your inspection.