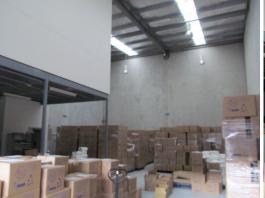

## 278sqm\* Murarrie Office/Warehouse

- Located in a near new superbly presented industrial development called Battel Place
- $197 \text{m2}^{\star}$  clear span high bay warehouse with electric roller door access and 3 phase power
- 81m2\* carpeted mezzanine level office, ducted air conditioning, great natural light, timber staircase
- Self contained amenities include kitchenette and disabled size toilet, opposite local Carvery
- Excellent truck access via dual crossovers, huge concrete apron, site is on an approved B-double route
- Two exclusive use car spaces provided plus ample visitor bays on site
- Available 1st November 2015 call joint Exclusive Agent for an inspection!
- Lease: \$43,090p.a. +