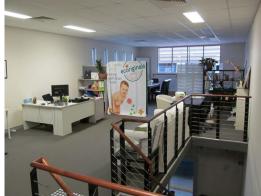

## 278sqm\* Murarrie Office/Warehouse

- Located in a near new superbly presented industrial development called Battel Place
- $197 \text{m2}^{\star}$  clear span high bay warehouse with electric roller door access and 3 phase power
- 81m2\* carpeted mezzanine level office, ducted air conditioning, great natural light, timber staircase
- Self contained amenities include kitchenette and disabled size toilet, opposite local Carvery
- Excellent truck access via dual crossovers, huge concrete apron, site is on an approved B-double route
- Two exclusive use car spaces provided plus ample visitor bays on site
- Available 1st November 2015 call joint Exclusive Agent for an inspection!
- Lease: \$43,090p.a. +