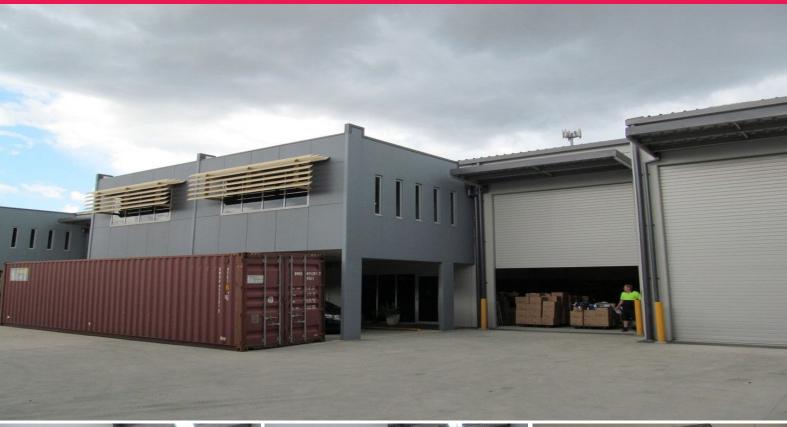

## 278sqm\* Murarrie Office/Warehouse

- Located in a near new superbly presented industrial development called Battel Place
- $197 \text{m2}^{\star}$  clear span high bay warehouse with electric roller door access and 3 phase power
- 81m2\* carpeted mezzanine level office, ducted air conditioning, great natural light, timber staircase
- Self contained amenities include kitchenette and disabled size toilet, opposite local Carvery
- Excellent truck access via dual crossovers, huge concrete apron, site is on an approved B-double route
- Two exclusive use car spaces provided plus ample visitor bays on site
- Available 1st November 2015 call joint Exclusive Agent for an inspection!
- Lease: \$43,090p.a. +