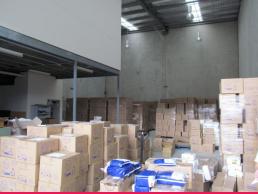

## 278sqm\* Murarrie Office/Warehouse

- Located in a near new superbly presented industrial development called Battel Place
- $197 \text{m2}^{\star}$  clear span high bay warehouse with electric roller door access and 3 phase power
- 81m2\* carpeted mezzanine level office, ducted air conditioning, great natural light, timber staircase
- Self contained amenities include kitchenette and disabled size toilet, opposite local Carvery
- Excellent truck access via dual crossovers, huge concrete apron, site is on an approved B-double route
- Two exclusive use car spaces provided plus ample visitor bays on site
- Available 1st November 2015 call joint Exclusive Agent for an inspection!
- Lease: \$43,090p.a. +