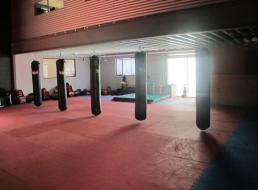

## Neat, Clean and Open Warehouse

Situated on Hutchinson Street in Burleigh Heads? this property offers:

- Warehouse Area: 180m2 (approx.)
- Courtyard: 40m2 (approx.)
- Electric High Roller Doors
- Currently fitted as a fitness studio and can be leased as is
- Available Mid September