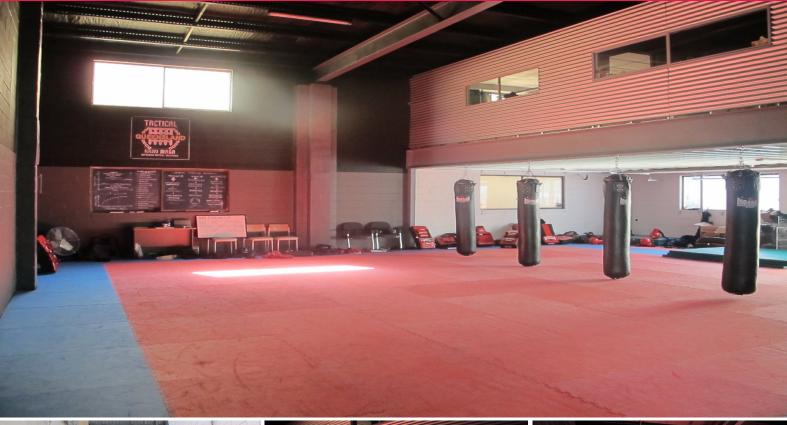

## Neat, Clean and Open Warehouse

Situated on Hutchinson Street in Burleigh Heads? this property offers:

- Warehouse Area: 180m2 (approx.)
- Courtyard: 40m2 (approx.)
- Electric High Roller Doors
- Currently fitted as a fitness studio and can be leased as is
- Available Mid September

For more information, please contact Adam Grbcic or Tony Grbcic from Ray White Commercial GC South.

Industrial

FOR LEASE

220sqm

Ray White. Commercial

**Adam Grbcic** 

0404 087 772 adam.grbcic@raywhite.com

**Tony Grbcic** 