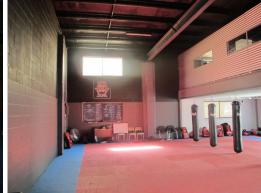

## Neat, Clean and Open Warehouse

Situated on Hutchinson Street in Burleigh Heads? this property offers:

- Warehouse Area: 180m2 (approx.)
- Courtyard: 40m2 (approx.)
- Electric High Roller Doors
- Currently fitted as a fitness studio and can be leased as is
- Available Mid September