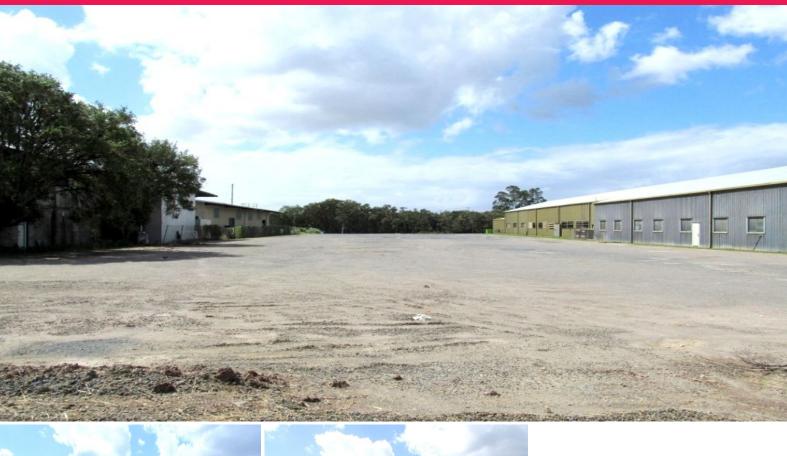

## 4,046sqm\* SECURE COMPACTED HEMMANT HARDSTAND

- $4,046m2^*$  or approximately 1 acre of hardstand available immediately on busy Lytton Rd, Hemmant
- Rectangular shaped approximately 124m deep x 32.6m wide
- Level and compacted surface
- Services including electricity and water connected to the site
- Securely fenced and gated with Lytton Road exposure ideal for signage!
- Lease: \$20/m2 per annum + Outgoings + GST (negotiable)