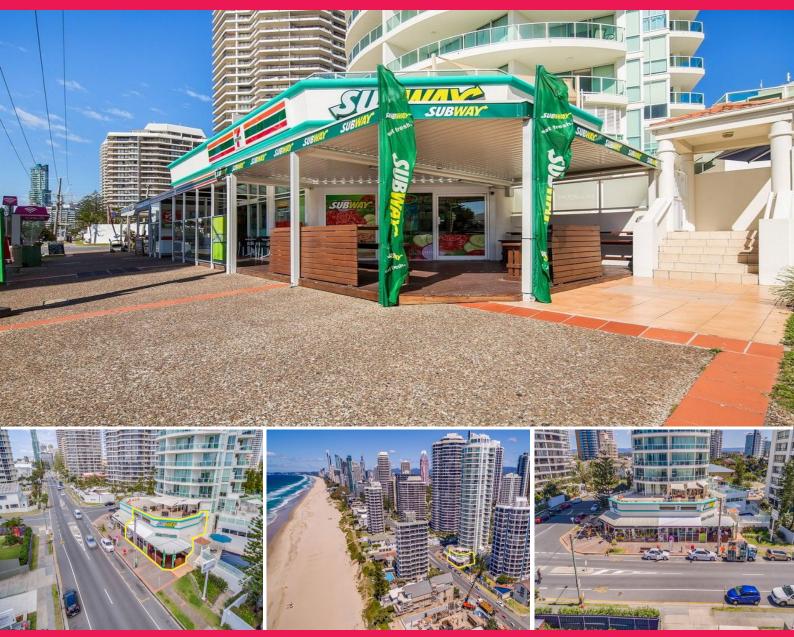

## 7-Eleven and Subway ? Directly Opposite the Beach

\* Strong leases to 7-Eleven and Subway with options

\* Net return of \$203,691 p.a.\* (7-Eleven \$151,691 p.a.\* Subway \$52,000 p.a.\*)

- \* 7-Eleven NLA (105m2\* internal plus 18m2\* external)
- \* Subway NLA (47m2\* internal plus 39m2\* external)
- \* Both tenancies in place since 2009
- \* Directly opposite Main Beach beachfront and patrolled surf beach
- \* An opportunity not to be missed