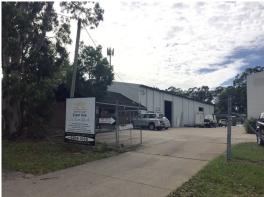

## 770SQ M INDUSTRIAL WAREHOUSE? CALOUNDRA

The property backs onto the Nicklin Way providing good exposure and signage to one of the busiest arterial roads on the Sunshine Coast, with direct driveway access from Industrial Avenue.

- Open span Industrial shed of 700sqm plus 70sq m of office at front
- Multiple roller door access, with great air ventilation
- Central driveway providing good access
- Small Concrete hardstand at rear