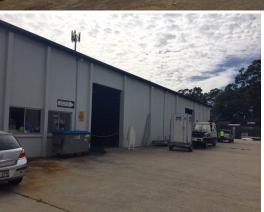

## 770SQ M INDUSTRIAL WAREHOUSE? CALOUNDRA

The property backs onto the Nicklin Way providing good exposure and signage to one of the busiest arterial roads on the Sunshine Coast, with direct driveway access from Industrial Avenue.

- Open span Industrial shed of 700sqm plus 70sq m of office at front
- Multiple roller door access, with great air ventilation
- Central driveway providing good access
- Small Concrete hardstand at rear