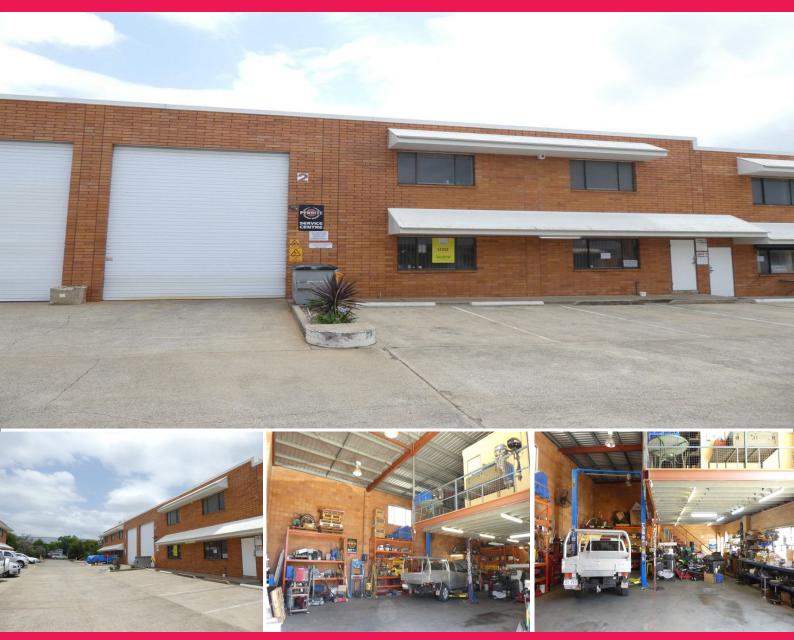

## **Great For A Mechanical Workshop Or Warehouse Unit**

- \* Unit 2 236m2\* warehouse/factory/workshop unit (east facing)
- \* Includes 168m2\* of warehouse/workshop floor area
- \* Includes 68m2\* of mezzanine area with two air-conditioned offices
- \* Ideal for another mechanical business and you can buy if needed the current tenant's 4t two-post car hoist and lots of other benches, racking, and equipment direct from the vacating mechanical business or bring your own
- \* The unit has a single toilet and a kitchenette sink area on ground floor
- \* Large motorised roller door to access warehouse and 3 phase power outlets
- \* Parking at your front door for 4 cars
- \* Multiple 3 phase and single-phase power outlets in the workshop
- \* Close to M1 and Logan Motorways
- \* NBN ready for connect

Industrial

FOR LEASE

236sqm