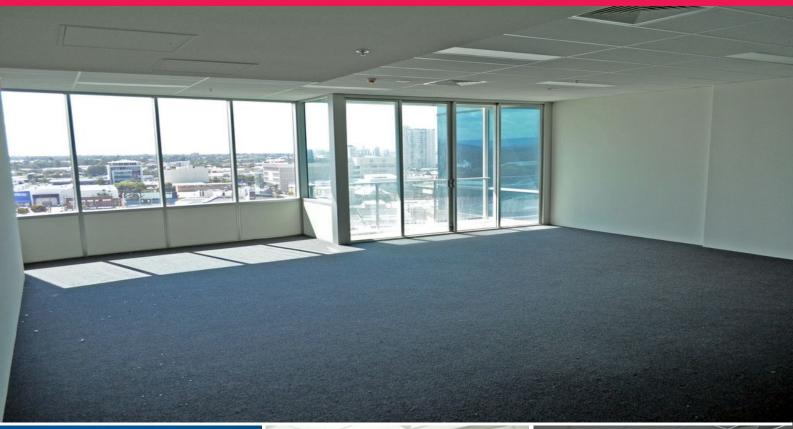

## Open Plan - High Floor - CBD Office - Only \$320\* p.w. + GST

\* Southport Central 74m2\* office available for lease

- \* High floor tenancy with northern aspect
- \* Open plan providing perfect basis for your business
- \* 24 hour security and access
- \* Secure car space included in lease