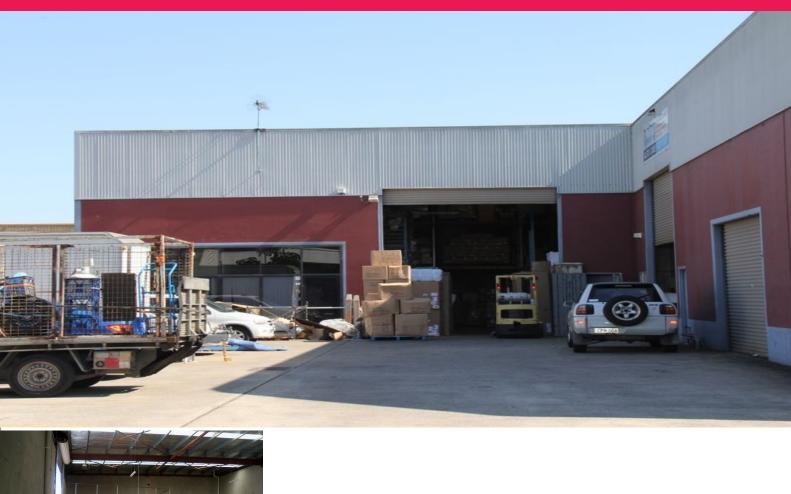

## **GREAT LOCATION!!**

Located in the Ingleburn Industrial precinct within close proximity to Ingleburn Train Station.

The property consists of excellent exposure to the railway line and passing traffic. Other features include tiled air-conditioned office area, amenities, kitchenette, security fencing, ample car parking and additional mezzanine area.

Available end of October 2015.

For further details or an inspection contact Darren Zammit or Sian McKinley.

Industrial FOR LEASE

457sqm

**Darren Zammit** 

0404 083 445 dzammit@ljhc.com.au Sian McKinley

0417 471 000 smckinley@ljhc.com.au