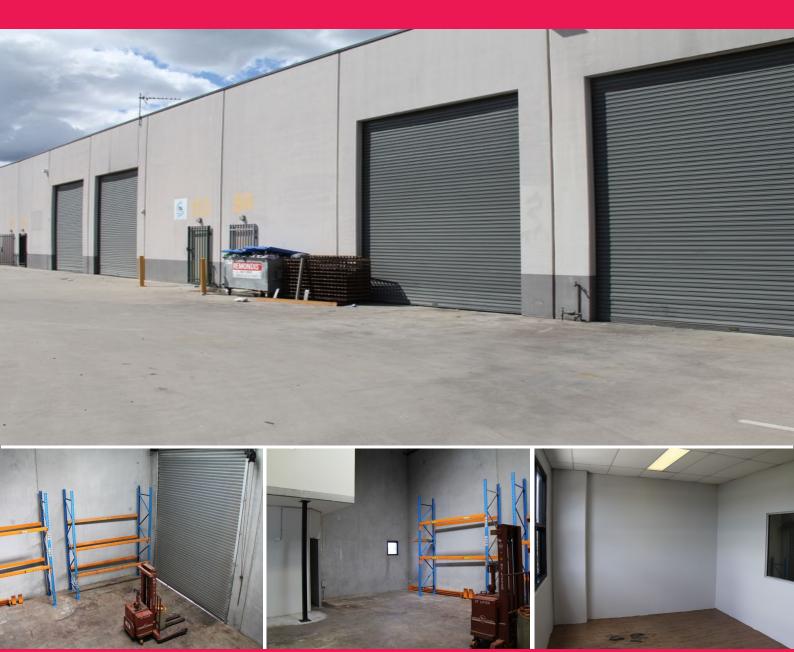

## **Small Industrial Unit**

Conveniently positioned less than 10-15 minutes walk to all forms of public transport and only minutes drive to both Narellan or Campbelltown Roads on and off ramps along the M5 Motorway.

Quality functional strata unit built of concrete panel with 7 metre (approx) internal clearance, mezzanine office space, kitchenette, staff amenities, shower, container height roller door and 3 phase power plus onsite parking.