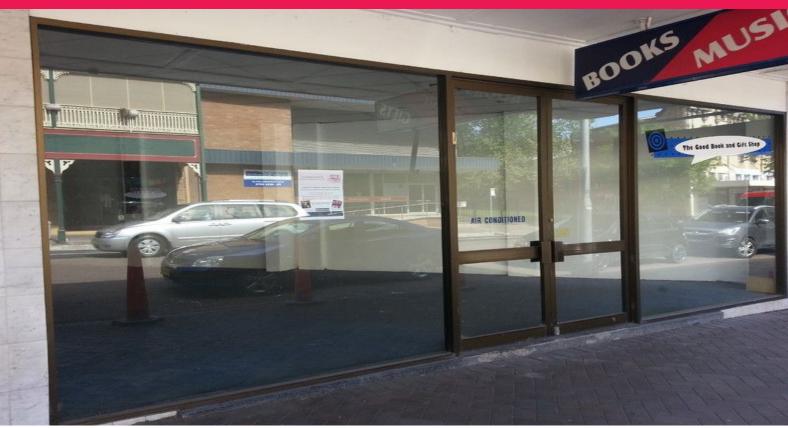

## **GREAT EXPOSURE NEAR POST OFFICE**

If you want to be seen, then this is the space for you. Surround yourself with some well established businesses such as Australia Post, French Bread Shop, Lifeline Shop and many others,

- \* Freshly painted office / retail / medical space
- \* New carpet going down soon too!
- \* 7m glass street frontage to High Street
- \* Open plan layout with office & kitchenette at rear
- \* Own amenities