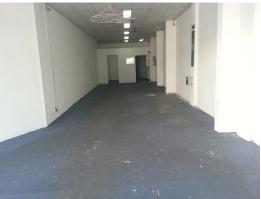

- \* Freshly painted office / retail / medical space
- \* New carpet going down soon too!
- \* 7m glass street frontage to High Street
- \* Open plan layout with office & kitchenette at rear
- \* Own amenities