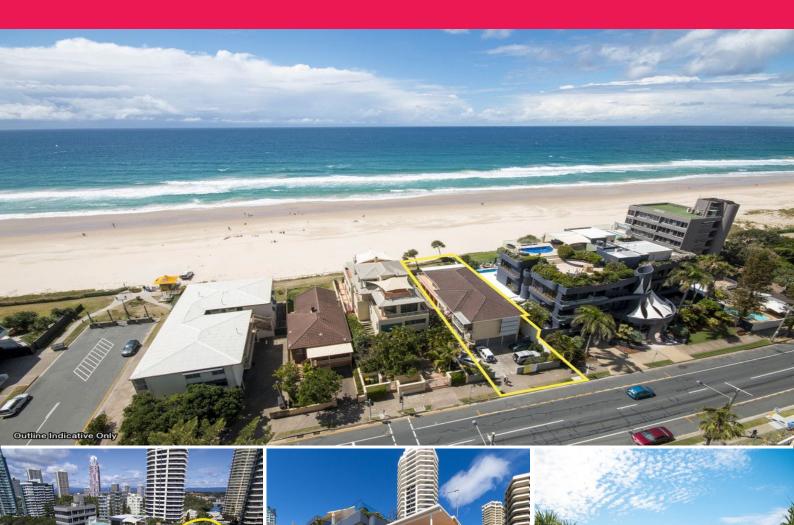

## **Absolute Beachfront Development Site - Entire Block of 4 Flats**

- \* 617\*m? of absolute beachfront development land
- \* Block of 4 flats (2x2 bedroom & 2x3 bedroom)
- \* Plans available for 17 storey building (subject to council approval)
- \* Walking distance to cafes, Restaurants, shops & G-Rail
- \* Current holding income \$102,960\*p.a.
- \* Rent out & hold or redevelop
- \* Lot 1, 2, 3 & 4 on BUP642
- \* Owners extremely serious about selling
- \* An opportunity not to be missed!!